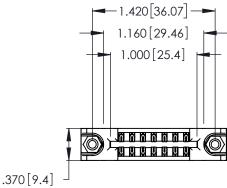

<u>Contact Dimensions:</u>
526-P.C. Tail .018 Sq. (0.46 Sq.) - Tail LG. =.350 (8.89)
.125 (3.18) Contact Spacing x .250 (6.35) Row Spacing

- INSULATOR MATERIAL: THERMOPLASTIC POLYESTER, UL 94V-0 CONTACT MATERIAL; COPPER, NICKEL, TIN\_ALLOY CA-725
- CONTACT PLATING: GOLD ON THE MATING AREA, TIN-LEAD ON THE CONTACT TAILS, NICKEL UNDERPLATE

THIS IS A C.A.D. GENERATED DRAWING DO NOT MAKE MANUAL REVISIONS TO MASTER.

ISSUE NUMBER ORIGINAL 1

346/396 SERIES CARD EDGE CONNECTOR PART NUMBER: 346-014-526-878

**EDAC INC** TORONTO, ONTARIO CANADA

THESE DRAWINGS AND SPECIFICATIONS ARE THE PROPERTY OF EDAC INC., AND SHALL NOT BE REPRODUCED, OR COPIED OR USED AS THE BASIS FOR THE MANUFACTURE OR SALE OF APPARATUS WITHOUT WRITTEN PERMISSION.