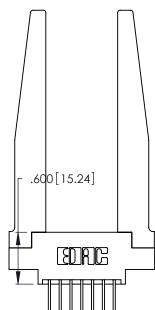

THIS IS A C.A.D. GENERATED DRAWING DO NOT MAKE MANUAL REVISIONS TO MASTER.

ISSUE NUMBER

ORIGINAL

1

**Contact Code 555** 

Contact Code 556

**Contact Code 558** 

**Contact Code 559** 

**Contact Code 560** 

INSULATOR MATERIAL: THERMOPLASTIC POLYESTER, UL 94V-0 CONTACT MATERIAL; COPPER, NICKEL, TIN ALLOY CA-725 CONTACT PLATING: GOLD ON THE MATING AREA, TIN-LEAD

ON THE CONTACT TAILS, NICKEL UNDERPLATE