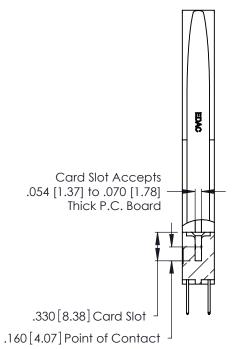

THIS IS A C.A.D. GENERATED DRAWING DO NOT MAKE MANUAL REVISIONS TO MASTER.

ISSUE NUMBER

ORIGINAL

1

**Contact Code 555** 

Contact Code 556

**Contact Code 558** 

**Contact Code 559** 

**Contact Code 560** 

INSULATOR MATERIAL: THERMOPLASTIC POLYESTER, UL 94V-0 CONTACT MATERIAL; COPPER, NICKEL, TIN ALLOY CA-725 CONTACT PLATING: GOLD ON THE MATING AREA, TIN-LEAD

ON THE CONTACT TAILS, NICKEL UNDERPLATE