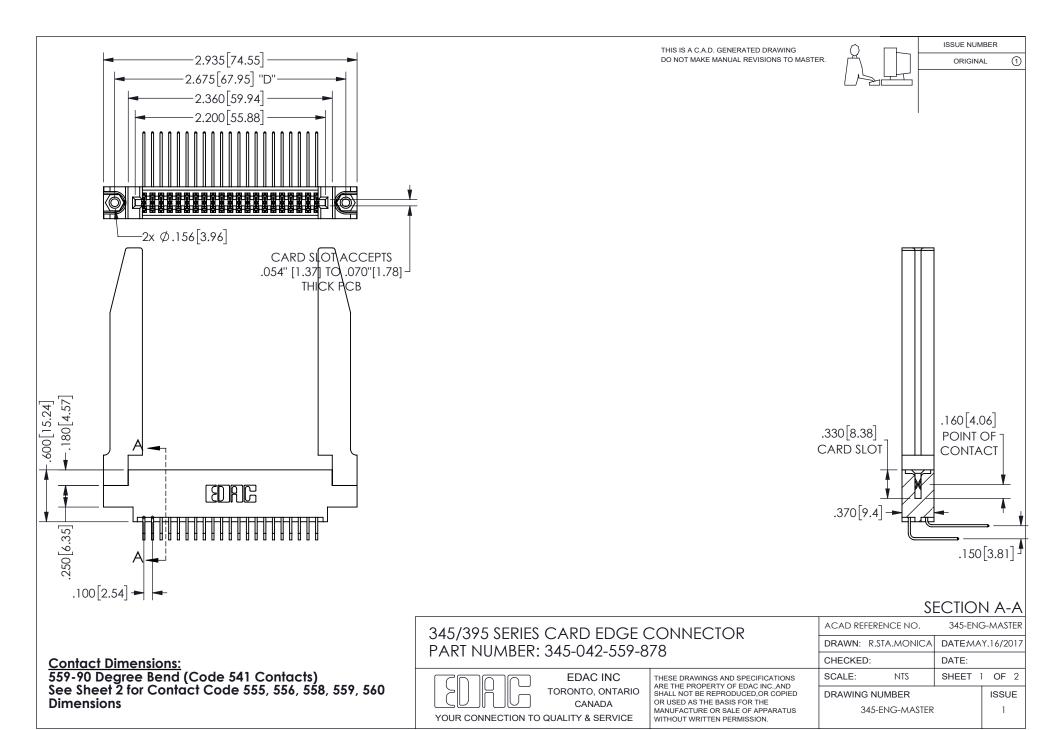

ORIGINAL 1

ISSUE NUMBER

**Contact Code 558** 

Contact Code 559

Contact Code 560

INSULATOR MATERIAL: THERMOPLASTIC POLYESTER, UL 94V-0 DAP MATERIAL AVAILABLE UPON REQUEST

CONTACT MATERIAL; COPPER ALLOY CONTACT PLATING: GOLD ON THE MATING AREA, TIN PLATING ON THE CONTACT TAILS, NICKEL UNDERPLATE

345/395 SERIES CARD EDGE CONNECTOR CONTACT CODE 555,556,558,559,560 DIMENSIONS

YOUR CONNECTION TO QUALITY & SERVICE

**EDAC INC** TORONTO, ONTARIO CANADA

THESE DRAWINGS AND SPECIFICATIONS ARE THE PROPERTY OF EDAC INC.,AND SHALL NOT BE REPRODUCED, OR COPIED OR USED AS THE BASIS FOR THE MANUFACTURE OR SALE OF APPARATUS WITHOUT WRITTEN PERMISSION.

|  | ACAD REFERENCE NO.  | 345-ENG-MASTER   |        |
|--|---------------------|------------------|--------|
|  | DRAWN: R.STA.MONICA | DATE:MAY.16/2017 |        |
|  | CHECKED:            | DATE:            |        |
|  | SCALE: 1:1          | SHEET            | 2 OF 2 |
|  | DRAWING NUMBER      |                  | ISSUE  |
|  | 345-ENG-MASTER      |                  | 1      |