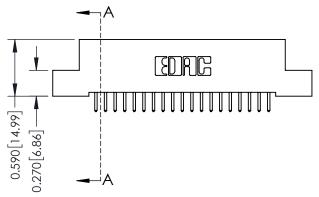

## 0.410[10.41] SECTION A-A

## **See Accompanying Pages for:**

- **Contact Bend Details**
- **Mounting Options**

| 342 / 392 Card Edge Connector |
|-------------------------------|
| Part Number: 342-019-521-108  |

YOUR CONNECTION TO QUALITY & SERVICE

|   | ACAD REFERENCE NO | 342 ENG MASTER   |
|---|-------------------|------------------|
|   | DRAWN: J.LEE      | DATE: OCT. 06/09 |
|   | CHECKED:          | DATE:            |
|   | SCALE: NTS        | SHEET 1 OF 3     |
| ) | DRAWING NUMBER    | ISSUE            |