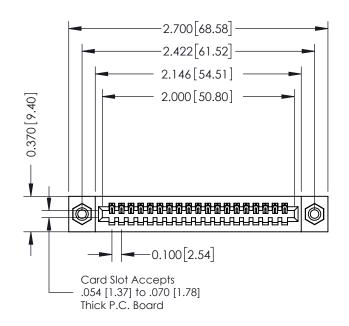

## **Contact Detail**

521-P.C. Tail .025 Sq.(0.64 Sq.) - Tail LG=.160(4.06) .100 [2.54] Contact Spacing x .200 [5.08] Row Spacing

## **See Accompanying Pages for:**

- **Contact Bend Details**
- **Mounting Options**

| 342 / 392 Card Edge Connector |
|-------------------------------|
| Part Number: 342-019-521-108  |

YOUR CONNECTION TO QUALITY & SERVICE

|   | ACAD REFERENCE NO | 342 ENG MASTER   |
|---|-------------------|------------------|
|   | DRAWN: J.LEE      | DATE: OCT. 06/09 |
|   | CHECKED:          | DATE:            |
|   | SCALE: NTS        | SHEET 1 OF 3     |
| ) | DRAWING NUMBER    | ISSUE            |