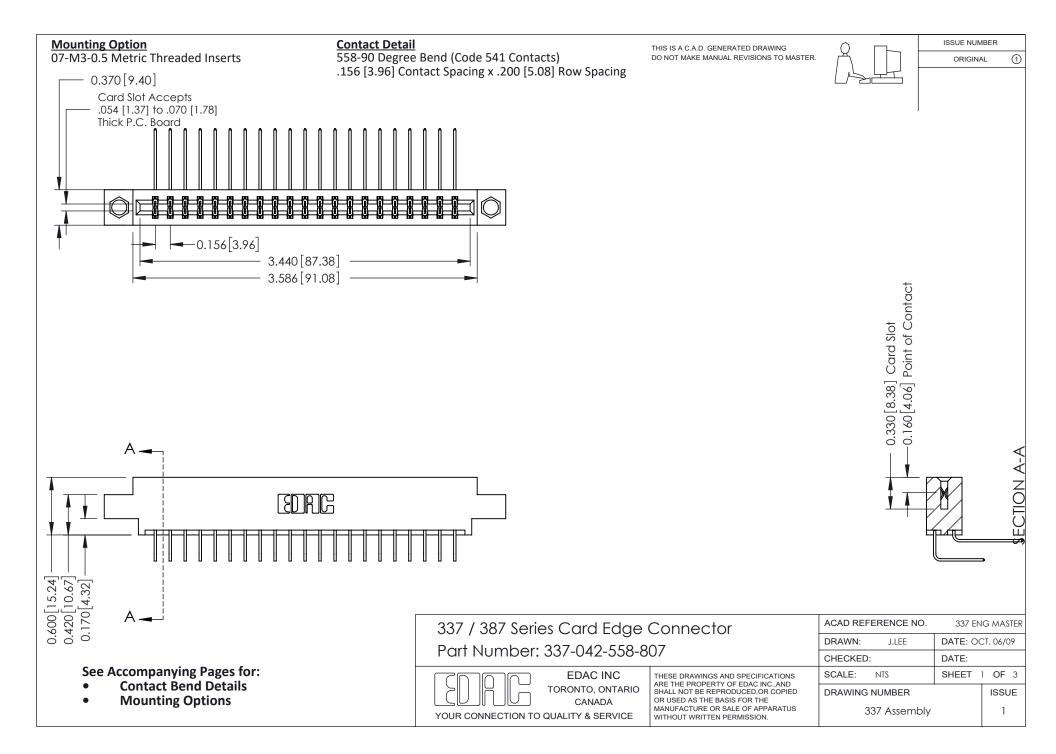

ISSUE NUMBER

ORIGINAL

1

| 337 / 387 Series Card Edge Connector<br>Contact Bend Detail           |                                                                                                                                                                                                  | ACAD REFERENCE NO. 337 E |                  | G MASTER      |
|-----------------------------------------------------------------------|--------------------------------------------------------------------------------------------------------------------------------------------------------------------------------------------------|--------------------------|------------------|---------------|
|                                                                       |                                                                                                                                                                                                  | DRAWN: J.LEE             | DATE: OCT. 06/09 |               |
|                                                                       |                                                                                                                                                                                                  | CHECKED:                 | CKED: DATE:      |               |
| EDAC INC TORONTO, ONTARIO CANADA YOUR CONNECTION TO QUALITY & SERVICE | THESE DRAWINGS AND SPECIFICATIONS ARE THE PROPERTY OF EDAC INC.,AND SHALL NOT BE REPRODUCED, OR COPIED OR USED AS THE BASIS FOR THE MANUFACTURE OR SALE OF APPARATUS WITHOUT WRITTEN PERMISSION. | SCALE: NTS               | SHEET            | 2 <b>OF</b> 3 |
|                                                                       |                                                                                                                                                                                                  | DRAWING NUMBER           |                  | ISSUE         |
|                                                                       |                                                                                                                                                                                                  | 337 Assembly             |                  | 1             |