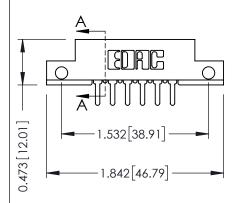

## SECTION A-A

307 ENG MASTER
DATE: AUG. 11/09

SHEET 1 OF 3

J.LEE

307 Assembly

NTS

| 307 / 357 Card Edge Connector<br>Part Number: 307-012-420-212 |                                      | . ( |
|---------------------------------------------------------------|--------------------------------------|-----|
|                                                               |                                      | F   |
|                                                               |                                      | 1   |
| EDAC INC                                                      | THESE DRAWINGS AND SPECIFICATIONS S  |     |
| TORONTO, ONTAF                                                | SHALL NOT BE REPRODUCED, OR COPIED D | F   |
| YOUR CONNECTION TO QUALITY & SERV                             | MANUFACTURE OR SALE OF APPARATUS     |     |