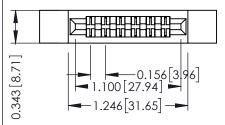

Mounting Option Contact Detail

.128 (3.25) Dia. Side Mounting Holes PC Tail .046x.013(1.17x0.33) - Tail LG=.213(5.41)
.156 [3.96] Contact Spacing x .200 [5.08] Row Spacing

THIS IS A C.A.D. GENERATED DRAWING DO NOT MAKE MANUAL REVISIONS TO MAS