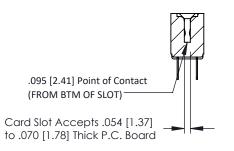

## SECTION A-A

307 ENG MASTER
DATE: AUG. 11/09

SHEET 1 OF 3

J.LEE

307 Assembly

NTS

| 307 / 357 Card Edge Connector<br>Part Number: 307-012-420-212 |                                      | . ( |
|---------------------------------------------------------------|--------------------------------------|-----|
|                                                               |                                      | F   |
|                                                               |                                      | 1   |
| EDAC INC                                                      | THESE DRAWINGS AND SPECIFICATIONS S  |     |
| TORONTO, ONTAF                                                | SHALL NOT BE REPRODUCED, OR COPIED D | F   |
| YOUR CONNECTION TO QUALITY & SERV                             | MANUFACTURE OR SALE OF APPARATUS     |     |