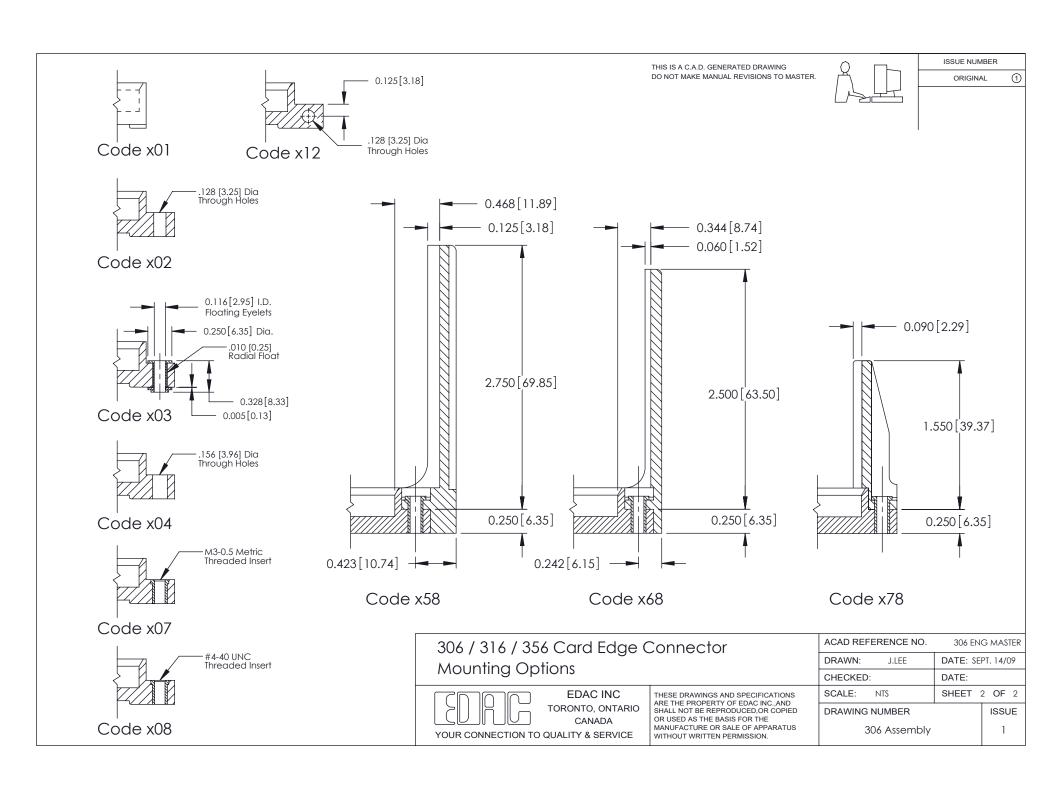

| Mounting Option 168344 (8.74) Offset Card Guides 400-Wire Hole .0 .156 [3.96] Contact 156 [3.96] Contact 157 [3.96] Contact 1 | 087x.015(2.21x0.38) - Tail LG.=.282(7.16)<br>act Spacing with Single Centreline Row | THIS IS A C.A.D. GENERATED DRAWING<br>DO NOT MAKE MANUAL REVISIONS TO MASTER. |                       | ORIGINAL (1)                  |
|------------------------------------------------------------------------------------------------------------------------------------------------------------------------------------------------------------------------------------------------------------------------------------------------------------------------------------------------------------------------------------------------------------------------------------------------------------------------------------------------------------------------------------------------------------------------------------------------------------------------------------------------------------------------------------------------------------------------------------------------------------------------------------------------------------------------------------------------------------------------------------------------------------------------------------------------------------------------------------------------------------------------------------------------------------------------------------------------------------------------------------------------------------------------------------------------------------------------------------------------------------------------------------------------------------------------------------------------------------------------------------------------------------------------------------------------------------------------------------------------------------------------------------------------------------------------------------------------------------------------------------------------------------------------------------------------------------------------------------------------------------------------------------------------------------------------------------------------------------------------------------------------------------------------------------------------------------------------------------------------------------------------------------------------------------------------------------------------------------------------------|-------------------------------------------------------------------------------------|-------------------------------------------------------------------------------|-----------------------|-------------------------------|
| 0.343[8.71] Card Slot Accepts 0.54 (1.37) to .070 (1.78) Thick P.C. Board                                                                                                                                                                                                                                                                                                                                                                                                                                                                                                                                                                                                                                                                                                                                                                                                                                                                                                                                                                                                                                                                                                                                                                                                                                                                                                                                                                                                                                                                                                                                                                                                                                                                                                                                                                                                                                                                                                                                                                                                                                                    | Ø0.15                                                                               | 66[3.96]                                                                      |                       |                               |
| 4.220 [107.19] —<br>4.366 [110.90] —<br>4.652 [118.16]                                                                                                                                                                                                                                                                                                                                                                                                                                                                                                                                                                                                                                                                                                                                                                                                                                                                                                                                                                                                                                                                                                                                                                                                                                                                                                                                                                                                                                                                                                                                                                                                                                                                                                                                                                                                                                                                                                                                                                                                                                                                       |                                                                                     |                                                                               |                       |                               |
| -5.136[130.45]<br>-A                                                                                                                                                                                                                                                                                                                                                                                                                                                                                                                                                                                                                                                                                                                                                                                                                                                                                                                                                                                                                                                                                                                                                                                                                                                                                                                                                                                                                                                                                                                                                                                                                                                                                                                                                                                                                                                                                                                                                                                                                                                                                                         |                                                                                     |                                                                               | 0.295 [7.49]          | SECTION A-A                   |
|                                                                                                                                                                                                                                                                                                                                                                                                                                                                                                                                                                                                                                                                                                                                                                                                                                                                                                                                                                                                                                                                                                                                                                                                                                                                                                                                                                                                                                                                                                                                                                                                                                                                                                                                                                                                                                                                                                                                                                                                                                                                                                                              |                                                                                     |                                                                               | <u> </u>              |                               |
| 89. [1.] 0.045.0<br>A 4.962[126.03] —                                                                                                                                                                                                                                                                                                                                                                                                                                                                                                                                                                                                                                                                                                                                                                                                                                                                                                                                                                                                                                                                                                                                                                                                                                                                                                                                                                                                                                                                                                                                                                                                                                                                                                                                                                                                                                                                                                                                                                                                                                                                                        |                                                                                     |                                                                               | L<br>Poi              | 0.165[4.19]<br>int of Contact |
| See Accompanying Pages for:  • Mounting Options                                                                                                                                                                                                                                                                                                                                                                                                                                                                                                                                                                                                                                                                                                                                                                                                                                                                                                                                                                                                                                                                                                                                                                                                                                                                                                                                                                                                                                                                                                                                                                                                                                                                                                                                                                                                                                                                                                                                                                                                                                                                              | 306 / 316 / 356 Card Edge                                                           | Connector                                                                     | ACAD REFERENCE NO.    | 306 ENG MASTER                |
|                                                                                                                                                                                                                                                                                                                                                                                                                                                                                                                                                                                                                                                                                                                                                                                                                                                                                                                                                                                                                                                                                                                                                                                                                                                                                                                                                                                                                                                                                                                                                                                                                                                                                                                                                                                                                                                                                                                                                                                                                                                                                                                              | Part Number: 306-026-400-168                                                        |                                                                               | DRAWN: J.LEE CHECKED: | DATE: SEPT. 14/09 DATE:       |
|                                                                                                                                                                                                                                                                                                                                                                                                                                                                                                                                                                                                                                                                                                                                                                                                                                                                                                                                                                                                                                                                                                                                                                                                                                                                                                                                                                                                                                                                                                                                                                                                                                                                                                                                                                                                                                                                                                                                                                                                                                                                                                                              | EDAC INC THESE DRAWINGS AND SPECIFICATIONS                                          |                                                                               | SCALE: NTS            | SHEET 1 OF 2                  |
|                                                                                                                                                                                                                                                                                                                                                                                                                                                                                                                                                                                                                                                                                                                                                                                                                                                                                                                                                                                                                                                                                                                                                                                                                                                                                                                                                                                                                                                                                                                                                                                                                                                                                                                                                                                                                                                                                                                                                                                                                                                                                                                              | TORONTO, ONTARIO                                                                    | ADE THE DRODEDTY OF EDACING AND                                               | DRAWING NUMBER        | ISSUE                         |
|                                                                                                                                                                                                                                                                                                                                                                                                                                                                                                                                                                                                                                                                                                                                                                                                                                                                                                                                                                                                                                                                                                                                                                                                                                                                                                                                                                                                                                                                                                                                                                                                                                                                                                                                                                                                                                                                                                                                                                                                                                                                                                                              | YOUR CONNECTION TO QUALITY & SERVICE                                                |                                                                               | 306 Assembly          | 1                             |