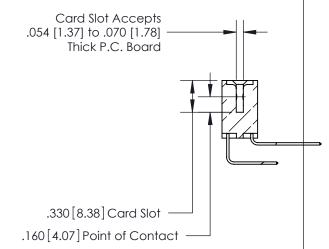

**Contact Code 560** 

INSULATOR MATERIAL: THERMOPLASTIC POLYESTER, UL 94V-0 CONTACT MATERIAL; COPPER, NICKEL, TIN ALLOY CA-725 CONTACT PLATING: GOLD ON THE MATING AREA, TIN-LEAD ON THE CONTACT TAILS, NICKEL UNDERPLATE

**Contact Code 558** 

## 846/896 SERIES HIGH TEMP CARD EDGE CONNECTOR CONTACT CODE 555,556,558,559,560 DIMENSIONS

.150 [3.81]

YOUR CONNECTION TO QUALITY & SERVICE

**Contact Code 559** 

**EDAC INC** TORONTO, ONTARIO CANADA

THESE DRAWINGS AND SPECIFICATIONS ARE THE PROPERTY OF EDAC INC.,AND SHALL NOT BE REPRODUCED, OR COPIED OR USED AS THE BASIS FOR THE MANUFACTURE OR SALE OF APPARATUS WITHOUT WRITTEN PERMISSION.