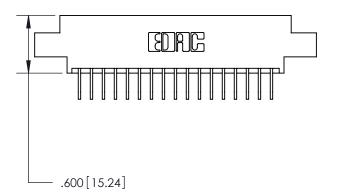

THIS IS A C.A.D. GENERATED DRAWING DO NOT MAKE MANUAL REVISIONS TO MASTER.

ISSUE NUMBER ORIGINAL

846/896 SERIES HIGH TEMP CARD EDGE CONNECTOR PART NUMBER: 896-034-558-807

YOUR CONNECTION TO QUALITY & SERVICE

THIS IS A C.A.D. GENERATED DRAWING DO NOT MAKE MANUAL REVISIONS TO MASTER.

ISSUE NUMBER

.165[4.19]

.375 [9.54]

ORIGINAL

1

.060 [1.52] .125(3.18) to .210(5.33) **Outside Tails** .125(3.18) to .210(5.33) **Outside Tails** 