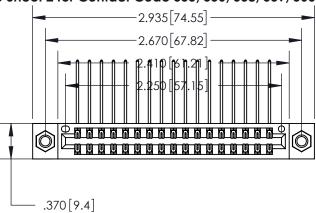

<u>Contact Dimensions:</u>
558-90 Degree Bend (Code 541 Contacts)
See Sheet 2 for Contact Code 555, 556, 558, 559, 560 Dimensions

INSULATOR MATERIAL: THERMOPLASTIC POLYESTER, UL 94V-0 CONTACT MATERIAL; COPPER, NICKEL, TIN ALLOY CA-725 CONTACT PLATING: GOLD ON THE MATING AREA, TIN-LEAD ON THE CONTACT TAILS, NICKEL UNDERPLATE

THIS IS A C.A.D. GENERATED DRAWING DO NOT MAKE MANUAL REVISIONS TO MASTER.

ISSUE NUMBER ORIGINAL

846/896 SERIES HIGH TEMP CARD EDGE CONNECTOR PART NUMBER: 896-034-558-807

YOUR CONNECTION TO QUALITY & SERVICE