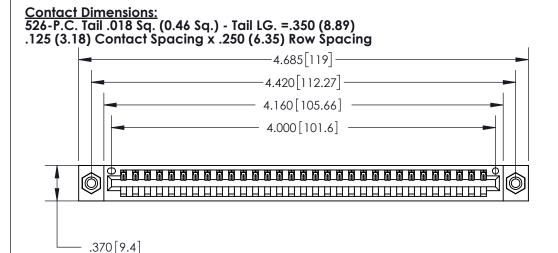

THIS IS A C.A.D. GENERATED DRAWING DO NOT MAKE MANUAL REVISIONS TO MASTER.

ISSUE NUMBER

ORIGINAL

Card Slot Accepts .054 [1.37] to .070 [1.78] Thick P.C. Board .330 [8.38] Card Slot .160 [4.07] Point of Contact -

.600 [15.24]

INSULATOR MATERIAL: THERMOPLASTIC POLYESTER, UL 94V-0 CONTACT MATERIAL; COPPER, NICKEL, TIN ALLOY CA-725 CONTACT PLATING: GOLD ON THE MATING AREA, TIN-LEAD

ON THE CONTACT TAILS, NICKEL UNDERPLATE

846/896 SERIES HIGH TEMP CARD EDGE CONNECTOR PART NUMBER: 896-031-526-608

YOUR CONNECTION TO QUALITY & SERVICE

**EDAC INC** TORONTO, ONTARIO CANADA

THESE DRAWINGS AND SPECIFICATIONS ARE THE PROPERTY OF EDAC INC.,AND SHALL NOT BE REPRODUCED, OR COPIED OR USED AS THE BASIS FOR THE MANUFACTURE OR SALE OF APPARATUS WITHOUT WRITTEN PERMISSION.