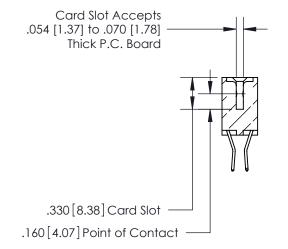

**Contact Code 560** 

INSULATOR MATERIAL: THERMOPLASTIC POLYESTER, UL 94V-0 CONTACT MATERIAL; COPPER, NICKEL, TIN ALLOY CA-725 CONTACT PLATING: GOLD ON THE MATING AREA, TIN-LEAD ON THE CONTACT TAILS, NICKEL UNDERPLATE

**Contact Code 558** 

## 846/896 SERIES HIGH TEMP CARD EDGE CONNECTOR CONTACT CODE 555,556,558,559,560 DIMENSIONS

.150 [3.81]

YOUR CONNECTION TO QUALITY & SERVICE

**Contact Code 559** 

**EDAC INC** TORONTO, ONTARIO CANADA

THESE DRAWINGS AND SPECIFICATIONS ARE THE PROPERTY OF EDAC INC.,AND SHALL NOT BE REPRODUCED, OR COPIED OR USED AS THE BASIS FOR THE MANUFACTURE OR SALE OF APPARATUS WITHOUT WRITTEN PERMISSION.