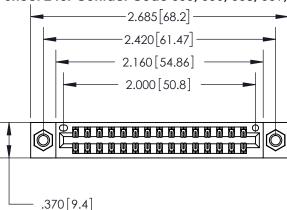

THIS IS A C.A.D. GENERATED DRAWING DO NOT MAKE MANUAL REVISIONS TO MASTER.

ISSUE NUMBER ORIGINAL

846/896 SERIES HIGH TEMP CARD EDGE CONNECTOR PART NUMBER: 896-030-560-207

**EDAC INC** TORONTO, ONTARIO CANADA

THESE DRAWINGS AND SPECIFICATIONS ARE THE PROPERTY OF EDAC INC., AND SHALL NOT BE REPRODUCED, OR COPIED OR USED AS THE BASIS FOR THE MANUFACTURE OR SALE OF APPARATUS WITHOUT WRITTEN PERMISSION.

| ACAD REFERENCE NO. | 846-ENG-MASTER   |
|--------------------|------------------|
| DRAWN: J.LEE       | DATE: APR. 22/09 |
| CHECKED:           | DATE:            |
| SCALE: 1:1         | SHEET 1 OF 2     |
| DRAWING NUMBER     | ISSUE            |
| 846-ENG-MASTER     | 1                |