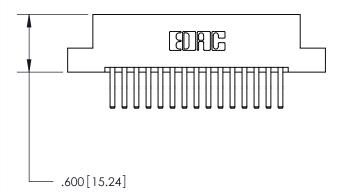

THIS IS A C.A.D. GENERATED DRAWING DO NOT MAKE MANUAL REVISIONS TO MASTER.

ISSUE NUMBER ORIGINAL

846/896 SERIES HIGH TEMP CARD EDGE CONNECTOR PART NUMBER: 896-030-560-207

**EDAC INC** TORONTO, ONTARIO CANADA

THESE DRAWINGS AND SPECIFICATIONS ARE THE PROPERTY OF EDAC INC., AND SHALL NOT BE REPRODUCED, OR COPIED OR USED AS THE BASIS FOR THE MANUFACTURE OR SALE OF APPARATUS WITHOUT WRITTEN PERMISSION.

| ACAD REFERENCE NO. | 846-ENG-MASTER   |
|--------------------|------------------|
| DRAWN: J.LEE       | DATE: APR. 22/09 |
| CHECKED:           | DATE:            |
| SCALE: 1:1         | SHEET 1 OF 2     |
| DRAWING NUMBER     | ISSUE            |
| 846-ENG-MASTER     | 1                |