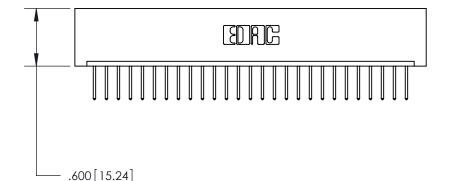

THIS IS A C.A.D. GENERATED DRAWING DO NOT MAKE MANUAL REVISIONS TO MASTER.

ISSUE NUMBER

ORIGINAL

1

.060 [1.52] .200 [5.08] .210[5.33] -.660 [16.76]

.060 [1.52] .150 [3.81] .260[6.6] -**Outside Tails** .660[16.76]

**Outside Tails** 

| ACAD REFERENCE NO. |       | 846-ENG-MASTER   |        |
|--------------------|-------|------------------|--------|
| DRAWN:             | J.LEE | DATE: APR. 22/09 |        |
| CHECKED:           |       | DATE:            |        |
| SCALE:             | 1:1   | SHEET            | 2 OF 2 |
| DRAWING NUMBER     |       |                  | ISSUE  |