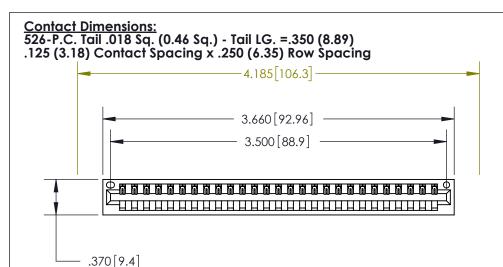

THIS IS A C.A.D. GENERATED DRAWING DO NOT MAKE MANUAL REVISIONS TO MASTER.

ISSUE NUMBER ORIGINAL 1

Card Slot Accepts .054 [1.37] to .070 [1.78] Thick P.C. Board .330 [8.38] Card Slot .160 [4.07] Point of Contact -

INSULATOR MATERIAL: THERMOPLASTIC POLYESTER, UL 94V-0 CONTACT MATERIAL; COPPER, NICKEL, TIN ALLOY CA-725 CONTACT PLATING: GOLD ON THE MATING AREA, TIN-LEAD ON THE CONTACT TAILS, NICKEL UNDERPLATE

846/896 SERIES HIGH TEMP CARD EDGE CONNECTOR PART NUMBER: 896-027-526-101