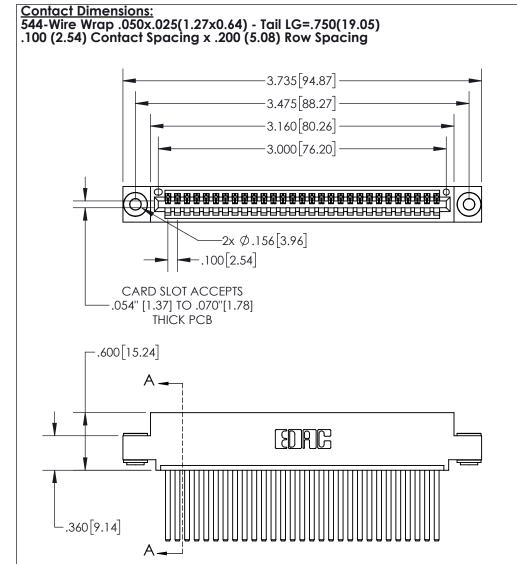

845/895 SERIES HIGH TEMP CARD EDGE CONNECTOR PART NUMBER: 895-029-544-403

YOUR CONNECTION TO QUALITY & SERVICE

1:1 SHEET 1 OF 2 845-ENG-MASTER

DRAWN: R.STA.MONICA

845-ENG-MASTER

DATE:MAY.16/2017

INSULATOR MATERIAL: THERMOPLASTIC, UL 94V-0

CONTACT MATERIAL; COPPER TIN ALLOY
CONTACT PLATING: GOLD ON THE MATING AREA, TIN PLATING
ON THE CONTACT TAILS, NICKEL UNDERPLATE

- INSULATOR MATERIAL: THERMOPLASTIC POLYESTER, UL 94V-0 DAP MATERIAL AVAILABLE UPON REQUEST
- CONTACT MATERIAL; COPPER ALLOY

CONTACT PLATING: GOLD ON THE MATING AREA, TIN PLATING ON THE CONTACT TAILS, NICKEL UNDERPLATE