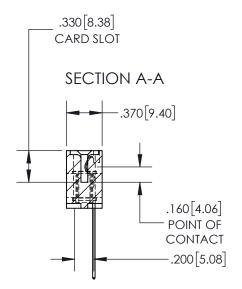

## 845/895 SERIES HIGH TEMP CARD EDGE CONNECTOR CONTACT CODE 555,556,558,559,560 DIMENSIONS

YOUR CONNECTION TO QUALITY & SERVICE

|   | ACAD REFERENCE NO   | . 845-ENG-MASTER |
|---|---------------------|------------------|
|   | DRAWN: R.STA.MONICA | DATE:MAY.16/2017 |
|   | CHECKED:            | DATE:            |
|   | SCALE: 1:1          | SHEET 2 OF 2     |
| D | DRAWING NUMBER      | ISSUE            |

845-ENG-MASTER