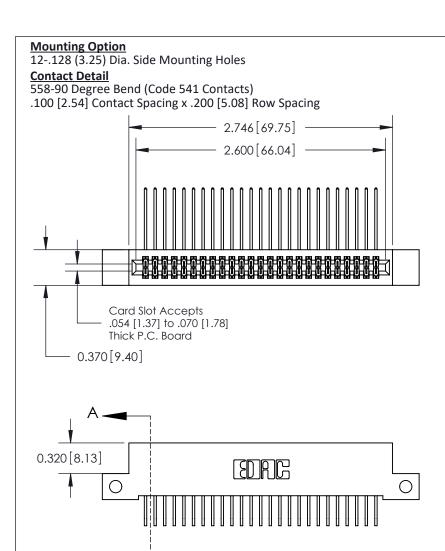

THIS IS A C.A.D. GENERATED DRAWING DO NOT MAKE MANUAL REVISIONS TO MASTER

ISSUE NUMBER

ORIGINAL

1

| 842/892 Series High Temp Card Edge Co<br>Mounting Options  | DRAWN: J.LEE DATE: OCT. 06/09  CHECKED: DATE: |
|------------------------------------------------------------|-----------------------------------------------|
| EDAC INC THESE DRAWINGS AND S                              |                                               |
|                                                            | DUCED,OR COPIED DRAWING NUMBER ISSUE          |
| YOUR CONNECTION TO QUALITY & SERVICE WITHOUT WRITTEN PERMI |                                               |