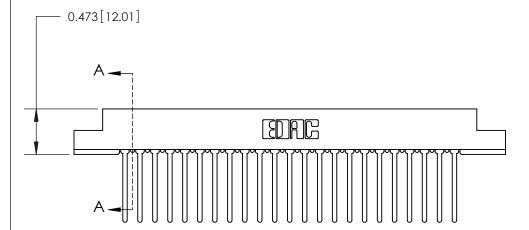

## **Contact Detail**

Wire Wrap .046x.013(1.17x0.33) - Tail LG=.708(17.98) .156 [3.96] Contact Spacing x .200 [5.08] Row Spacing

— 3.898 [99.01] — 3.752 [95.30] -0.343[8.71]

**SECTION A-A** 

.095 [2.41] Point of Contact (Measured from bottom of Card Slot) Card Slot Accepts .054 [1.37]

to .070 [1.78] Thick P.C. Board

807/857 Series High Temp Card Edge Connector Part Number: 857-046-540-207

YOUR CONNECTION TO QUALITY & SERVICE

J.LEE DATE: AUG. 11/09 NTS SHEET 1 OF 2 807 Assembly

807 ENG MASTER