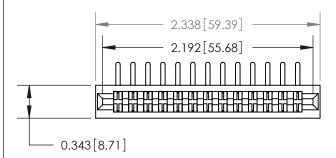

## **Contact Detail**

90 Degree Bend (Code 522 and 540 Contacts)

.156 [3.96] Contact Spacing x .200 [5.08] Row Spacing

**See Accompanying Page for:** 

**Contact Bend Details** 

**SECTION A-A** 

.095 [2.41] Point of Contact (Measured from bottom of Card Slot) Card Slot Accepts .054 [1.37] to .070 [1.78] Thick P.C. Board