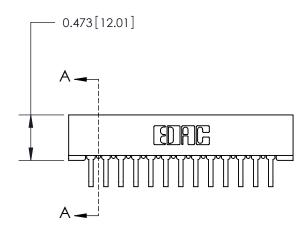

## **Contact Detail**

90 Degree Bend (Code 522 and 540 Contacts)

.156 [3.96] Contact Spacing x .200 [5.08] Row Spacing

**See Accompanying Page for:** 

**Contact Bend Details** 

**SECTION A-A** 

.095 [2.41] Point of Contact (Measured from bottom of Card Slot) Card Slot Accepts .054 [1.37] to .070 [1.78] Thick P.C. Board