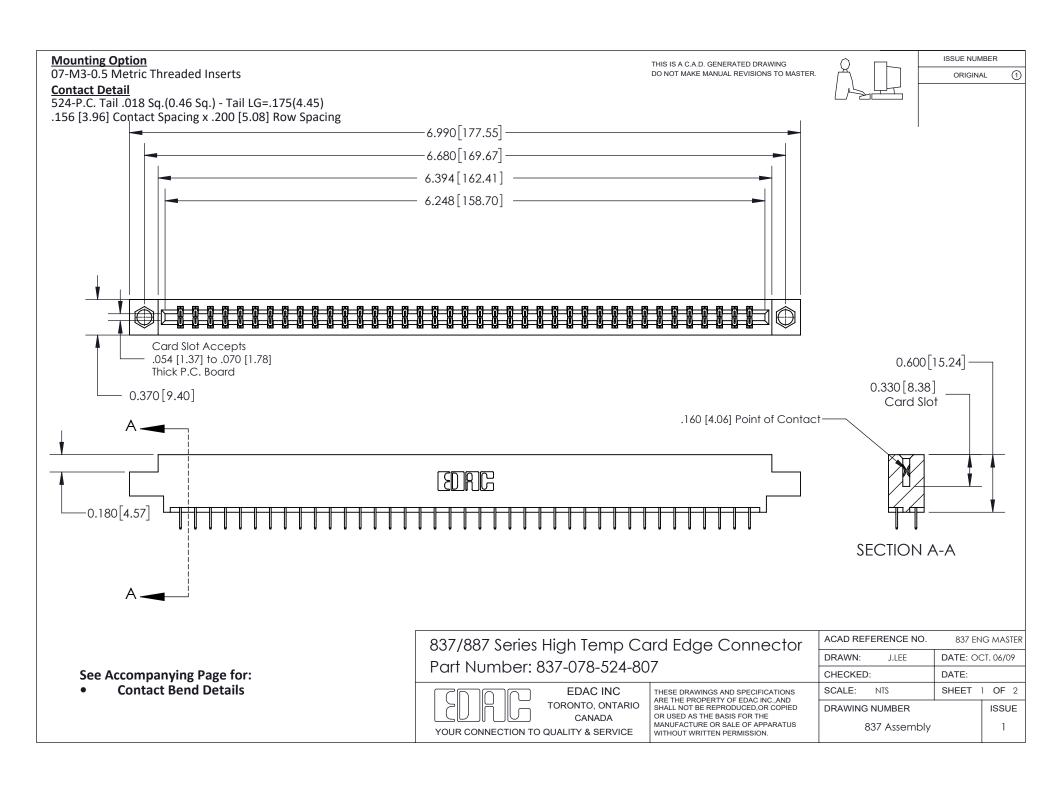

ISSUE NUMBER

ORIGINAL

1

| 837/887 Series High Temp Card Edge Connector<br>Contact Bend Detail |                                                                                                                                                                                                   | ACAD REFERENCE NO. 837 EN |                  | 3 MASTER      |
|---------------------------------------------------------------------|---------------------------------------------------------------------------------------------------------------------------------------------------------------------------------------------------|---------------------------|------------------|---------------|
|                                                                     |                                                                                                                                                                                                   | DRAWN: J.LEE              | DATE: OCT. 06/09 |               |
|                                                                     |                                                                                                                                                                                                   | CHECKED:                  | DATE:            |               |
| TORONTO, ONTARIO                                                    | THESE DRAWINGS AND SPECIFICATIONS ARE THE PROPERTY OF EDAC INC., AND SHALL NOT BE REPRODUCED, OR COPIED OR USED AS THE BASIS FOR THE MANUFACTURE OR SALE OF APPARATUS WITHOUT WRITTEN PERMISSION. | SCALE: NTS                | SHEET            | 2 <b>OF</b> 2 |
|                                                                     |                                                                                                                                                                                                   | DRAWING NUMBER            | •                | ISSUE         |
| YOUR CONNECTION TO QUALITY & SERVICE                                |                                                                                                                                                                                                   | 837 Assembly              |                  | 1             |