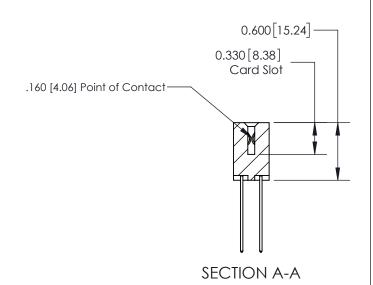

ISSUE NUMBER

ORIGINAL

1

| 837/887 Series High Temp Card Edge Connector<br>Contact Bend Detail |                                                                                                                                     | ACAD REFERENCE NO. | 837 ENG MASTER   |               |
|---------------------------------------------------------------------|-------------------------------------------------------------------------------------------------------------------------------------|--------------------|------------------|---------------|
|                                                                     |                                                                                                                                     | DRAWN: J.LEE       | DATE: OCT. 06/09 |               |
|                                                                     |                                                                                                                                     | CHECKED:           | DATE:            |               |
| EDAC INC                                                            | THESE DRAWINGS AND SPECIFICATIONS ARE THE PROPERTY OF EDAC INC.,AND SHALL NOT BE REPRODUCED, OR COPIED OR USED AS THE BASIS FOR THE | SCALE: NTS         | SHEET            | 2 <b>OF</b> 2 |
| TORONTO, ONTARIO CANADA                                             |                                                                                                                                     | DRAWING NUMBER     | •                | ISSUE         |
| YOUR CONNECTION TO QUALITY & SERVICE                                | MANUFACTURE OR SALE OF APPARATUS WITHOUT WRITTEN PERMISSION.                                                                        | 837 Assembly       |                  | 1             |