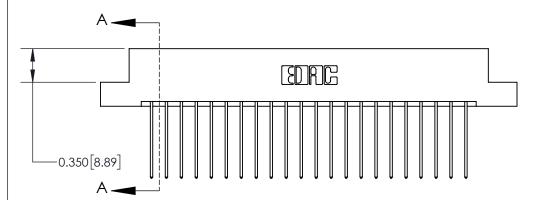

## **Contact Detail**

541-Wire Wrap .025 Sq.(0.64 Sq.) - Tail LG=.750(19.05)

.156 [3.96] Contact Spacing x .200 [5.08] Row Spacing

THIS IS A C.A.D. GENERATED DRAWING DO NOT MAKE MANUAL REVISIONS TO MASTER.

## **See Accompanying Page for:**

**Contact Bend Details** 

837/887 Series High Temp Card Edge Connector Part Number: 837-044-541-207

**EDAC INC** TORONTO, ONTARIO CANADA

THESE DRAWINGS AND SPECIFICATIONS ARE THE PROPERTY OF EDAC INC.,AND SHALL NOT BE REPRODUCED, OR COPIED OR USED AS THE BASIS FOR THE MANUFACTURE OR SALE OF APPARATUS WITHOUT WRITTEN PERMISSION.