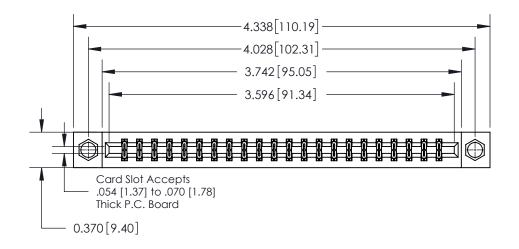

**Mounting Option** 

07-M3-0.5 Metric Threaded Inserts

## **Contact Detail**

541-Wire Wrap .025 Sq.(0.64 Sq.) - Tail LG=.750(19.05)

.156 [3.96] Contact Spacing x .200 [5.08] Row Spacing

THIS IS A C.A.D. GENERATED DRAWING DO NOT MAKE MANUAL REVISIONS TO MASTER.

## **See Accompanying Page for:**

**Contact Bend Details** 

837/887 Series High Temp Card Edge Connector Part Number: 837-044-541-207

**EDAC INC** TORONTO, ONTARIO CANADA

THESE DRAWINGS AND SPECIFICATIONS ARE THE PROPERTY OF EDAC INC.,AND SHALL NOT BE REPRODUCED, OR COPIED OR USED AS THE BASIS FOR THE MANUFACTURE OR SALE OF APPARATUS WITHOUT WRITTEN PERMISSION.