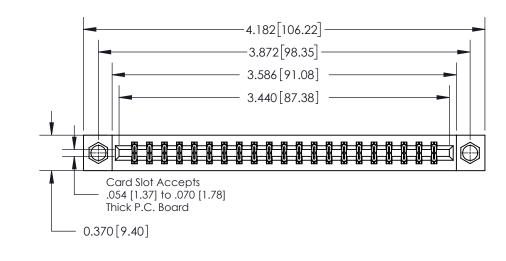

**Mounting Option** 

08-#4-40 Unified Threaded Inserts

## **Contact Detail**

556-Extender Board Bend (Code 520 Contacts)

.156 [3.96] Contact Spacing x .200 [5.08] Row Spacing

THIS IS A C.A.D. GENERATED DRAWING DO NOT MAKE MANUAL REVISIONS TO MASTER.

ISSUE NUMBER

ORIGINAL

**See Accompanying Page for:** 

**Contact Bend Details** 

| 837/887 Series High Temp Card Edge Connector |
|----------------------------------------------|
| Part Number: 837-042-556-808                 |