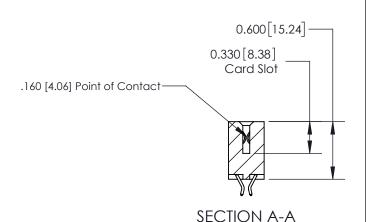

## **Contact Detail**

556-Extender Board Bend (Code 520 Contacts)

.156 [3.96] Contact Spacing x .200 [5.08] Row Spacing

THIS IS A C.A.D. GENERATED DRAWING DO NOT MAKE MANUAL REVISIONS TO MASTER.

ISSUE NUMBER

ORIGINAL

**See Accompanying Page for:** 

**Contact Bend Details** 

| 837/887 Series High Temp Card Edge Connector |
|----------------------------------------------|
| Part Number: 837-042-556-808                 |

ISSUE NUMBER

ORIGINAL

1

| 837/887 Series High Temp Card Edge Connector<br>Contact Bend Detail                                                                                                                                                                                                                |                                                                                                 | ACAD REFERENCE NO. | 837 ENG MASTER   |       |
|------------------------------------------------------------------------------------------------------------------------------------------------------------------------------------------------------------------------------------------------------------------------------------|-------------------------------------------------------------------------------------------------|--------------------|------------------|-------|
|                                                                                                                                                                                                                                                                                    |                                                                                                 | DRAWN: J.LEE       | DATE: OCT. 06/09 |       |
|                                                                                                                                                                                                                                                                                    |                                                                                                 | CHECKED:           | DATE:            |       |
| EDAC INC TORONTO, ONTARIO CANADA YOUR CONNECTION TO QUALITY & SERVICE  TEDAC INC. THESE DRAWINGS AND SPECIFICATIONS ARE THE PROPERTY OF EDAC INC.,AND SHALL NOT BE REPRODUCED, OR COPIED OR USED AS THE BASIS FOR THE MANUFACTURE OR SALE OF APPARATUS WITHOUT WRITTEN PERMISSION. | SCALE: NTS                                                                                      | SHEET              | 2 <b>OF</b> 2    |       |
|                                                                                                                                                                                                                                                                                    | SHALL NOT BE REPRODUCED,OR COPIED OR USED AS THE BASIS FOR THE MANUFACTURE OR SALE OF APPARATUS | DRAWING NUMBER     | •                | ISSUE |
|                                                                                                                                                                                                                                                                                    |                                                                                                 | 837 Assembly       |                  | 1     |