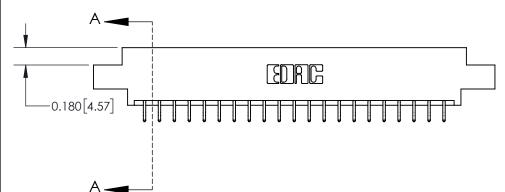

## **Contact Detail**

556-Extender Board Bend (Code 520 Contacts)

.156 [3.96] Contact Spacing x .200 [5.08] Row Spacing

THIS IS A C.A.D. GENERATED DRAWING DO NOT MAKE MANUAL REVISIONS TO MASTER.

ISSUE NUMBER

ORIGINAL

**See Accompanying Page for:** 

**Contact Bend Details** 

| 837/887 Series High Temp Card Edge Connector |
|----------------------------------------------|
| Part Number: 837-042-556-808                 |

ISSUE NUMBER

ORIGINAL

1

| 837/887 Series High Temp Card Edge Connector<br>Contact Bend Detail                                                                                                                                                                                                                |                                                                                                 | ACAD REFERENCE NO. | 837 ENG MASTER   |       |
|------------------------------------------------------------------------------------------------------------------------------------------------------------------------------------------------------------------------------------------------------------------------------------|-------------------------------------------------------------------------------------------------|--------------------|------------------|-------|
|                                                                                                                                                                                                                                                                                    |                                                                                                 | DRAWN: J.LEE       | DATE: OCT. 06/09 |       |
|                                                                                                                                                                                                                                                                                    |                                                                                                 | CHECKED:           | DATE:            |       |
| EDAC INC TORONTO, ONTARIO CANADA YOUR CONNECTION TO QUALITY & SERVICE  TEDAC INC. THESE DRAWINGS AND SPECIFICATIONS ARE THE PROPERTY OF EDAC INC.,AND SHALL NOT BE REPRODUCED, OR COPIED OR USED AS THE BASIS FOR THE MANUFACTURE OR SALE OF APPARATUS WITHOUT WRITTEN PERMISSION. | SCALE: NTS                                                                                      | SHEET              | 2 <b>OF</b> 2    |       |
|                                                                                                                                                                                                                                                                                    | SHALL NOT BE REPRODUCED,OR COPIED OR USED AS THE BASIS FOR THE MANUFACTURE OR SALE OF APPARATUS | DRAWING NUMBER     | •                | ISSUE |
|                                                                                                                                                                                                                                                                                    |                                                                                                 | 837 Assembly       |                  | 1     |