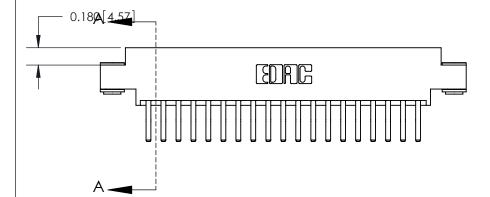

## **Contact Detail**

560-Extender Board Bend (Code 523 Contacts)

.156 [3.96] Contact Spacing x .200 [5.08] Row Spacing

THIS IS A C.A.D. GENERATED DRAWING DO NOT MAKE MANUAL REVISIONS TO MASTER.

ISSUE NUMBER ORIGINAL