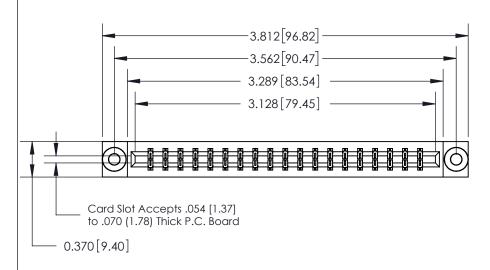

SECTION A-A 0.388 [9.86] Card Slot .160 [4.06] Point of Contact-

**See Accompanying Page for:** 

- **Bend Detail**
- **Mounting Options**

833 Series High Temp Card Edge Connector Part Number: 833-038-560-803