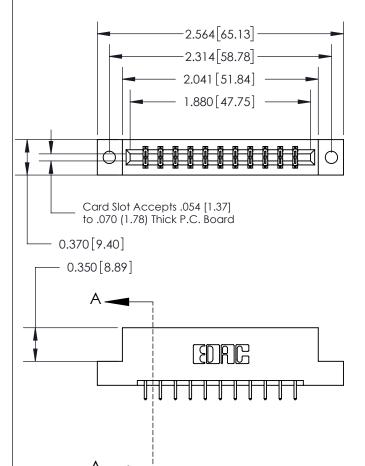

833 Series High Temp Card Edge Connector Part Number: 833-022-521-202

**EDAC INC** TORONTO, ONTARIO CANADA

THESE DRAWINGS AND SPECIFICATIONS ARE THE PROPERTY OF EDAC INC.,AND SHALL NOT BE REPRODUCED, OR COPIED OR USED AS THE BASIS FOR THE MANUFACTURE OR SALE OF APPARATUS WITHOUT WRITTEN PERMISSION.

| ACAD REFERENCE NO. | 833 ENG MASTER   |  |  |
|--------------------|------------------|--|--|
| DRAWN: J.LEE       | DATE: OCT. 14/09 |  |  |
| CHECKED:           | DATE:            |  |  |
| SCALE: NTS         | SHEET 1 OF 3     |  |  |
| DRAWING NUMBER     | ISSUE            |  |  |
| 833 Assembly       | 1                |  |  |