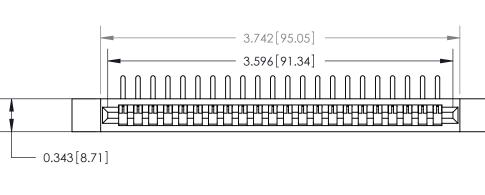

## **Contact Detail**

90 Degree Bend (Code 527 Contacts)

.156 [3.96] Contact Spacing x .200 [5.08] Row Spacing

**See Accompanying Page for:** 

**Contact Bend Details** 

807/857 Series High Temp Card Edge Connector Part Number: 807-022-559-112