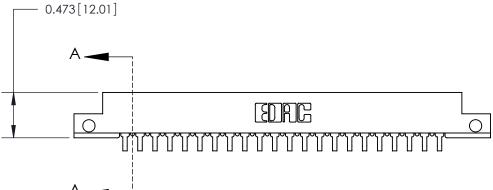

**Mounting Option** 

.128 (3.25) Dia. Side Mounting Holes

## **Contact Detail**

90 Degree Bend (Code 527 Contacts)

.156 [3.96] Contact Spacing x .200 [5.08] Row Spacing









**See Accompanying Page for:** 

**Contact Bend Details** 

807/857 Series High Temp Card Edge Connector Part Number: 807-022-559-112

|                 | TORONTO, ONTARIO     |
|-----------------|----------------------|
|                 | CANADA               |
| YOUR CONNECTION | TO QUALITY & SERVICE |

| ACAD NEI ENENCE NO. OU ENG MASIER |                  |  |
|-----------------------------------|------------------|--|
| DRAWN: J.LEE                      | DATE: AUG. 11/09 |  |
| CHECKED:                          | DATE:            |  |
| SCALE: NTS                        | SHEET 1 OF 2     |  |
| DRAWING NUMBER                    | ISSUE            |  |

807 Assembly