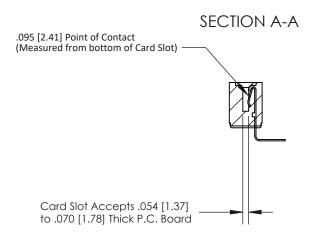

## **Contact Detail**

90 Degree Bend (Code 527 Contacts)

.156 [3.96] Contact Spacing x .200 [5.08] Row Spacing

**See Accompanying Page for:** 

**Contact Bend Details** 

807/857 Series High Temp Card Edge Connector Part Number: 807-022-559-112