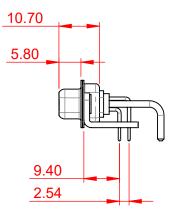

## NOTES:

MATERIAL: HOUSING: SHELL: CONTACT:

THERMOPLASTIC POLYESTER, UL94V-0 STEEL, NICKEL PLATED COPPER ALLOY, GOLD FLASH PLATED



**OPERATING TEMPERATURE:** 

.XX ±0.13

.XXX ±0.05

POWER/CO-AX CONTACT RATING: 10A (CURRENT) (IF PRESENT) SIGNAL CONTACT CURRENT RATING: 5A PER CONTACT SIGNAL CONTACT RESISTANCE:  $10m\Omega$  MAX.

**INSULATOR RESISTANCE:** DIELECTRIC WITHSTANDING VOLTAGE:



| COMBINATION D-SUB                                                              |                                                                                                                                                                                                                | SW REFERENCE NO.: 630 COMBO ASSEMBLY |                    |       |
|---------------------------------------