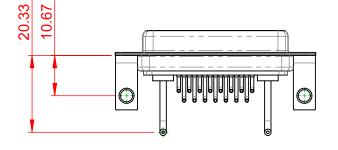

## NOTES:

MATERIAL: HOUSING: SHELL: CONTACT:

THERMOPLASTIC POLYESTER, UL94V-0 STEEL, NICKEL PLATED COPPER ALLOY, GOLD FLASH PLATED



**OPERATING TEMPERATURE:** 

.XX ±0.13

.XXX ±0.05

POWER/CO-AX CONTACT RATING: 10A (CURRENT) (IF PRESENT) SIGNAL CONTACT CURRENT RATING: 5A PER CONTACT SIGNAL CONTACT RESISTANCE:  $10m\Omega$  MAX.

**INSULATOR RESISTANCE:** DIELECTRIC WITHSTANDING VOLTAGE:



| COMBINATION D-SUB                                                              |                                                                                                                                                                                                                | SW REFERENCE NO.: 630 COMBO ASSEMBLY |                    |       |
|--------------------------------------------------------------------------------|----------------------------------------------------------------------------------------------