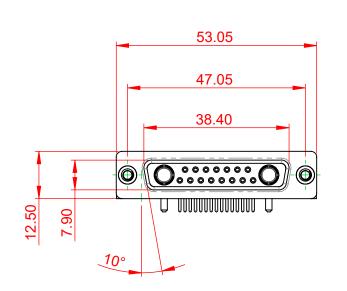

## NOTES:

MATERIAL: HOUSING: SHELL: CONTACT:

THERMOPLASTIC POLYESTER, UL94V-0 STEEL, NICKEL PLATED COPPER ALLOY, GOLD FLASH PLATED



**OPERATING TEMPERATURE:** 

.XX ±0.13

.XXX ±0.05

POWER/CO-AX CONTACT RATING: 10A (CURRENT) (IF PRESENT) SIGNAL CONTACT CURRENT RATING: 5A PER CONTACT SIGNAL CONTACT RESISTANCE:  $10m\Omega$  MAX.

**INSULATOR RESISTANCE:** DIELECTRIC WITHSTANDING VOLTAGE:



| COMBINATION D-SUB                                                              |                                                                                                                                                                                                                | SW REFERENCE NO.: 630 COMBO ASSEMBLY |                    |       |
|-------------------------------------