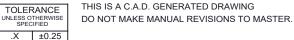

## NOTES:

MATERIAL: HOUSING: SHELL: CONTACT:

THERMOPLASTIC POLYESTER, UL94V-0 STEEL, NICKEL PLATED COPPER ALLOY, GOLD FLASH PLATED



**OPERATING TEMPERATURE:** 

.XX ±0.13

.XXX ±0.05

POWER/CO-AX CONTACT RATING: 10A (CURRENT) (IF PRESENT) SIGNAL CONTACT CURRENT RATING: 5A PER CONTACT SIGNAL CONTACT RESISTANCE:  $10m\Omega$  MAX.

**INSULATOR RESISTANCE:** DIELECTRIC WITHSTANDING VOLTAGE:



| COMBINATION D-SUB                                                              |                                                                                                                                                                                                                | SW REFERENCE NO.: 630 COMBO ASSEMBLY |                    |       |
|-------------------------------