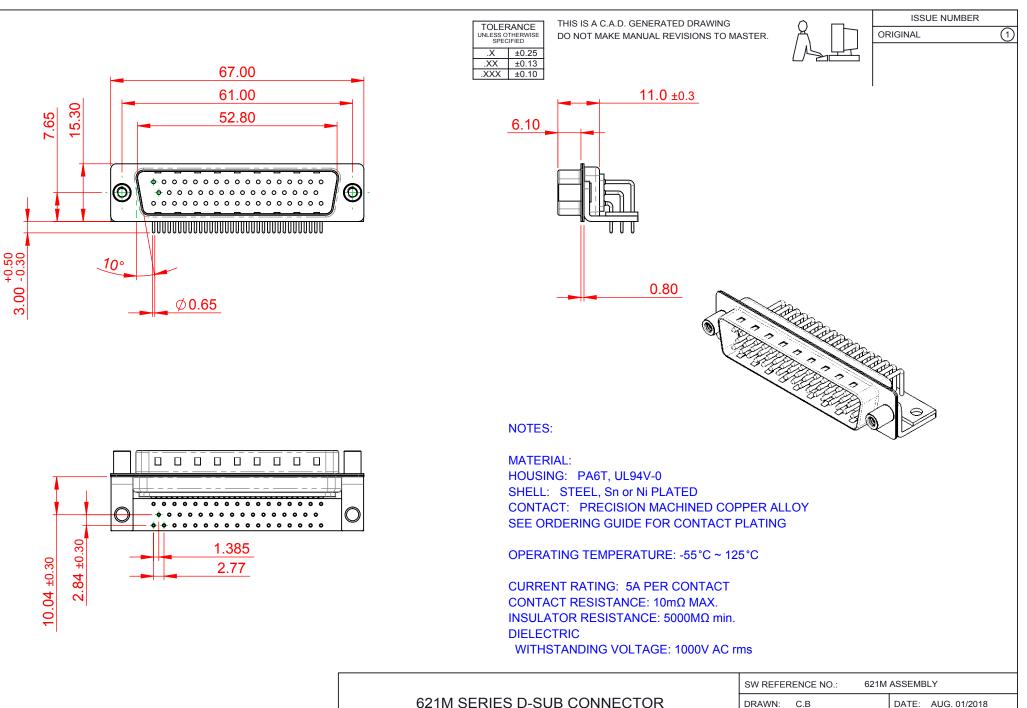

THIS SERIES FULLY CONFORMS TO THE EUROPEAN UNION DIRECTIVES 2011/65/EU FOR RoHS COMPLIANCY.

|                                      |                                        | -                                        |
|--------------------------------------|----------------------------------------|------------------------------------------|
| EDAC                                 | EDAC INC<br>TORONTO, ONTARIO<br>CANADA | THESE<br>ARE T<br>SHALL<br>OR US<br>MANU |
| YOUR CONNECTION TO QUALITY & SERVICE |                                        | WITHO                                    |

THESE DRAWINGS AND SPECIFICATIONS ARE THE PROPERTY OF EDAC INC.,AND SHALL NOT BE REPRODUCED,OR COPIED OR USED AS THE BASIS FOR THE MANUFACTURE OR SALE OF APPARATUS WITHOUT WRITTEN PERMISSION.

| SW REFERENCE NO.: 621M ASSEMBLY |                          |  |
|---------------------------------|--------------------------|--|
| DRAWN: C.B                      | DATE: AUG. 01/2018       |  |
| CHECKED:                        | DATE:                    |  |
| SCALE: 1:1                      | SHEET 1 OF 1             |  |
| DRAWING NUMBER: 621-M50-        | R: 621-M50-260-GT6 ISSUE |  |
| ART NUMBER: 621-M50-260-GT6 1   |                          |  |