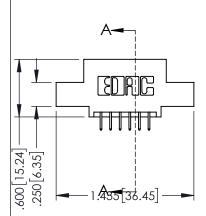

345/395 SERIES CARD EDGE CONNECTOR PART NUMBER: 395-012-525-502

| ACAD REFERENCE NO. 345-ENG-MASTER   |         |       |  |  |
|-------------------------------------|---------|-------|--|--|
| RAWN: R.STA.MONICA DATE:MAY.16/2017 |         |       |  |  |
| CHECKED:                            | DATE:   |       |  |  |
| SCALE: 1:1                          | SHEET 1 | OF 2  |  |  |
| DRAWING NUMBER                      |         | ISSUE |  |  |
| 345-ENG-MASTER                      | 1       |       |  |  |