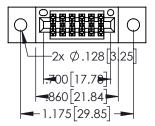

<u>Contact Dimensions:</u>
525-P.C. Tail .018 Sq.(0.46 Sq.) - Tail LG=.150(3.81)
.100 (2.54) Contact Spacing x .200 (5.08) Row Spacing

..330[8.38] CARD SLOT .160[4.06] POINT OF CONTACT

1

- INSULATOR MATERIAL: THERMOPLASTIC PBT BLACK, UL 94V-0 CONTACT MATERIAL; COPPER TIN ALLOY CONTACT PLATING: GOLD ON THE MATING AREA, TIN PLATING ON THE CONTACT TAILS, NICKEL UNDERPLATE

345/395 SERIES CARD EDGE CONNECTOR PART NUMBER: 395-012-525-502

| ACAD REFERENCE NO. 345-ENG-MASTER   |         |       |  |  |
|-------------------------------------|---------|-------|--|--|
| RAWN: R.STA.MONICA DATE:MAY.16/2017 |         |       |  |  |
| CHECKED:                            | DATE:   |       |  |  |
| SCALE: 1:1                          | SHEET 1 | OF 2  |  |  |
| DRAWING NUMBER                      |         | ISSUE |  |  |
| 345-ENG-MASTER                      | 1       |       |  |  |