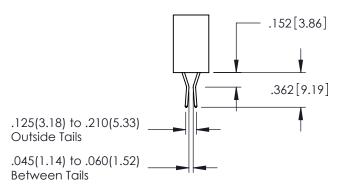

**SECTION A-A** 

345-ENG-MASTER

.157 [4]

.107 [2.72] .082 [2.08]

.232 [5.89] .125(3.18) to .210(5.33) Outside Tails .045(1.14) to .060(1.52)

.125(3.18) to .210(5.33) Outside Tails .045(1.14) to .060(1.52)

Between Tails