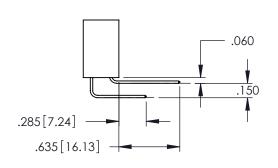

## **Contact Code 558**

## **Contact Code 559**

## Contact Code 560

INSULATOR MATERIAL: THERMOPLASTIC POLYESTER, UL 94V-0 DAP MATERIAL AVAILABLE UPON REQUEST

CONTACT MATERIAL; COPPER ALLOY CONTACT PLATING: GOLD ON THE MATING AREA, TIN PLATING ON THE CONTACT TAILS, NICKEL UNDERPLATE