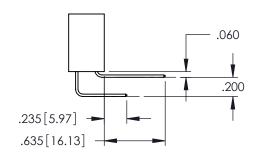

**SECTION A-A** 

.107 [2.72] .082 [2.08] .157 [4] .232 [5.89] .125(3.18) to .210(5.33) .125(3.18) to .210(5.33) Outside Tails Outside Tails .045(1.14) to .060(1.52) .045(1.14) to .060(1.52) Between Tails Between Tails **Contact Code 555 Contact Code 556** 