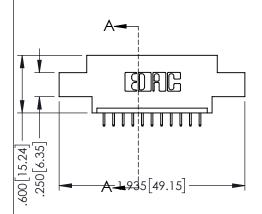

<u>Contact Dimensions:</u>
525-P.C. Tail .018 Sq.(0.46 Sq.) - Tail LG=.150(3.81)
.100 (2.54) Contact Spacing x .200 (5.08) Row Spacing

THIS IS A C.A.D. GENERATED DRAWING
DO NOT MAKE MANUAL REVISIONS TO MAS

330E NUMBER

ORIGINAL

..330[8.38] CARD SLOT .160[4.06] POINT OF CONTACT

- INSULATOR MATERIAL: THERMOPLASTIC PBT BLACK, UL 94V-0
- CONTACT MATERIAL; COPPER TIN ALLOY
   CONTACT PLATING: GOLD ON THE MATING AREA, TIN PLATING ON THE CONTACT TAILS, NICKEL UNDERPLATE