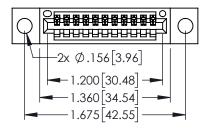

<u>Contact Dimensions:</u>
525-P.C. Tail .018 Sq.(0.46 Sq.) - Tail LG=.150(3.81)
.100 (2.54) Contact Spacing x .200 (5.08) Row Spacing

THIS IS A C.A.D. GENERATED DRAWING
DO NOT MAKE MANUAL REVISIONS TO MAS

330E NUMBER

ORIGINAL

..330[8.38] CARD SLOT .160[4.06] POINT OF CONTACT

- INSULATOR MATERIAL: THERMOPLASTIC PBT BLACK, UL 94V-0
- CONTACT MATERIAL; COPPER TIN ALLOY
   CONTACT PLATING: GOLD ON THE MATING AREA, TIN PLATING ON THE CONTACT TAILS, NICKEL UNDERPLATE