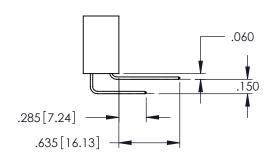

**SECTION A-A** 

.107 [2.72] .082 [2.08] .157 [4] .232 [5.89] .125(3.18) to .210(5.33) .125(3.18) to .210(5.33) Outside Tails Outside Tails .045(1.14) to .060(1.52) .045(1.14) to .060(1.52) Between Tails Between Tails **Contact Code 555 Contact Code 556** 