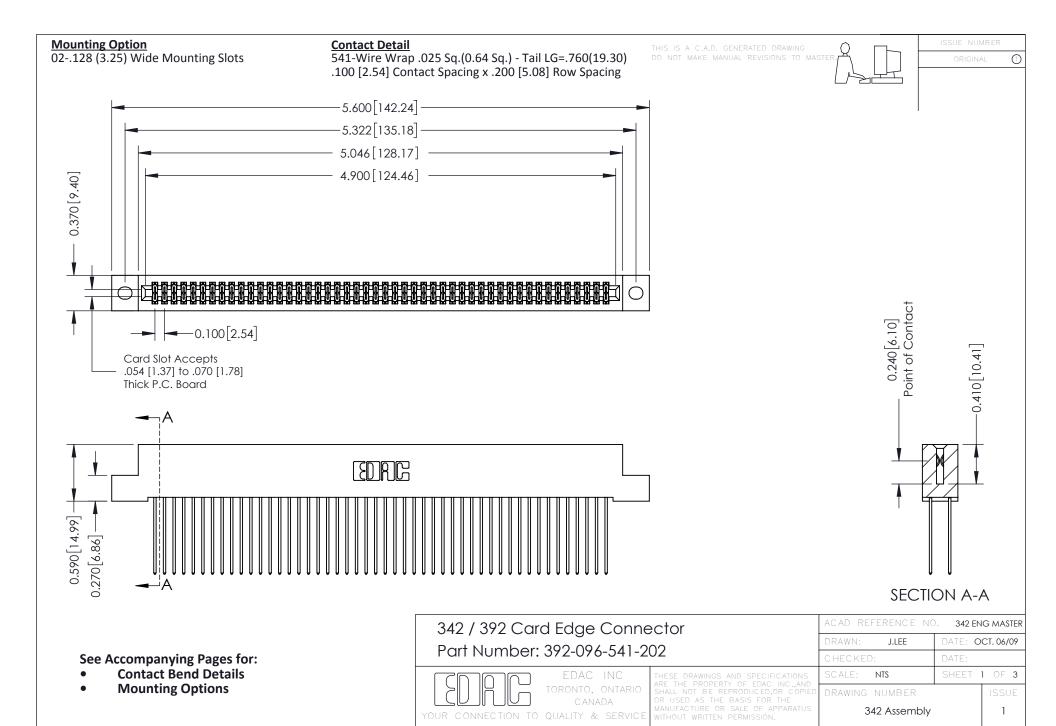

THIS IS A C.A.D. GENERATED DRAWING DO NOT MAKE MANUAL REVISIONS TO MASTER. ISSUE NUMBER

ORIGINAL

1



| 342 / 392 Series Card Edge Connector<br>Contact Bend Detail |                                                                                                                                                                                                  | ACAD REFERENCE NO. 342 ENG MASTER |             |                  |        |
|-------------------------------------------------------------|--------------------------------------------------------------------------------------------------------------------------------------------------------------------------------------------------|-----------------------------------|-------------|------------------|--------|
|