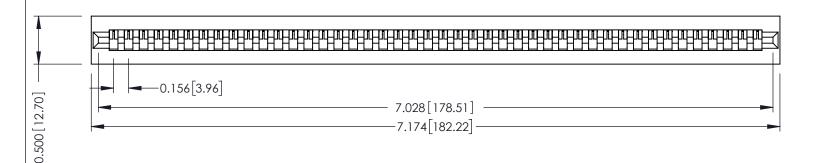

Wire Wrap .046x.013(1.17x0.33) - Tail LG=.520(13.21) .156 [3.96] Contact Spacing x .200 [5.08] Row Spacing

**SECTION A-A** 

.175 [4.45] Point of Contact (FROM BTM OF SLOT)

Card Slot Accepts .054 [1.37] to .070 [1.78] Thick P.C. Board