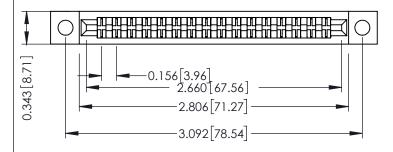

**Mounting Option** .128 (3.25) Dia. Mounting Holes **Contact Detail** 

PC Tail .046x.013(1.17x0.33) - Tail LG=.358(9.09) .156 [3.96] Contact Spacing x .200 [5.08] Row Spacing