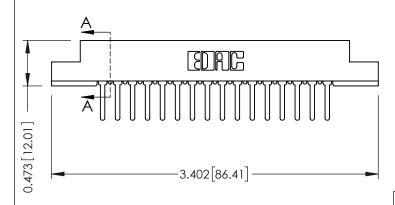

.095 [2.41] Point of Contact (FROM BTM OF SLOT)

Card Slot Accepts .054 [1.37] to .070 [1.78] Thick P.C. Board

SECTION A-A

Part Number: 357-032-522-202 307 Assembly YOUR CONNECTION TO QUALITY & SERVICE