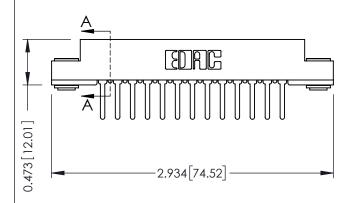

## SECTION A-A

307 ENG MASTER
DATE: AUG. 11/09

SHEET 1 OF 3

J.LEE

307 Assembly

NTS

| 307 / 357 Card Edge Connector  |                             |                                                                   | AC |
|--------------------------------|-----------------------------|-------------------------------------------------------------------|----|
| Part Number: 357-026-522-203   |                             |                                                                   | DF |
| FUIT NUTTIDET. 337-020-322-203 |                             |                                                                   | СН |
|                                | EDAC INC                    | THESE DRAWINGS AND SPECIFICATIONS ARE THE PROPERTY OF EDAC INCAND | SC |
|                                | TORONTO, ONTARIO            | SHALL NOT BE REPRODUCED,OR COPIED  OR USED AS THE BASIS FOR THE   | DF |
| YOUR CONNECTION TO             | CANADA<br>QUALITY & SERVICE | MANUFACTURE OR SALE OF APPARATUS WITHOUT WRITTEN PERMISSION.      |    |