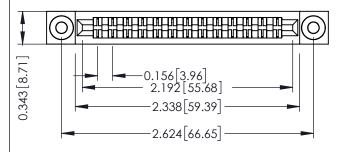

Mounting Option
.116 (2.95) I.D. Floating Eyelets

**Contact Detail** 

PC Tail .046x.013(1.17x0.33) - Tail LG=.358(9.09) .156 [3.96] Contact Spacing x .200 [5.08] Row Spacing THIS IS A C.A.D. GENERATED DRAWING DO NOT MAKE MANUAL REVISIONS TO MAS CR. CR.