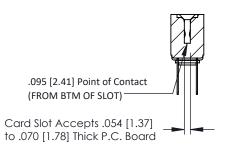

Mounting Option
.116 (2.95) I.D. Floating Eyelets

**Contact Detail** 

PC Tail .046x.013(1.17x0.33) - Tail LG=.358(9.09) .156 [3.96] Contact Spacing x .200 [5.08] Row Spacing THIS IS A C.A.D. GENERATED DRAWING DO NOT MAKE MANUAL REVISIONS TO MAS CR. CR.