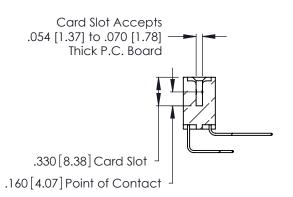

Contact Code 556

**Contact Code 558** 

**Contact Code 559** 

**Contact Code 560** 

INSULATOR MATERIAL: THERMOPLASTIC POLYESTER, UL 94V-0 CONTACT MATERIAL; COPPER, NICKEL, TIN ALLOY CA-725 CONTACT PLATING: GOLD ON THE MATING AREA, TIN-LEAD

ON THE CONTACT TAILS, NICKEL UNDERPLATE

346/396 SERIES CARD EDGE CONNECTOR CONTACT CODE 555,556,558,559,560 DIMENSIONS

YOUR CONNECTION TO QUALITY & SERVICE

**EDAC INC** TORONTO, ONTARIO CANADA

THESE DRAWINGS AND SPECIFICATIONS ARE THE PROPERTY OF EDAC INC.,AND SHALL NOT BE REPRODUCED, OR COPIED OR USED AS THE BASIS FOR THE MANUFACTURE OR SALE OF APPARATUS WITHOUT WRITTEN PERMISSION.