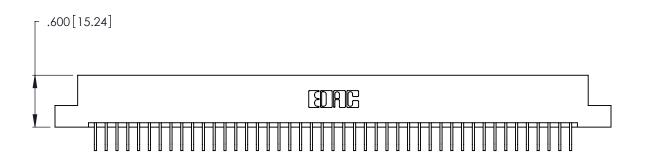

Contact Dimensions:
558-90 Degree Bend (Code 541 Contacts)
See Sheet 2 for Contact Code 555, 556, 558, 559, 560 Dimensions THIS IS A C.A.D. GENERATED DRAWING DO NOT MAKE MANUAL REVISIONS TO MASTER. -6.170 [156.72] 5.910 [150.11] 5.750 [146.05] .370 [9.4]

- INSULATOR MATERIAL: THERMOPLASTIC POLYESTER, UL 94V-0 CONTACT MATERIAL; COPPER, NICKEL, TIN ALLOY CA-725
- CONTACT PLATING: GOLD ON THE MATING AREA, TIN-LEAD ON THE CONTACT TAILS, NICKEL UNDERPLATE

346/396 SERIES CARD EDGE CONNECTOR PART NUMBER: 346-090-558-204

YOUR CONNECTION TO QUALITY & SERVICE

**EDAC INC** TORONTO, ONTARIO CANADA

THESE DRAWINGS AND SPECIFICATIONS ARE THE PROPERTY OF EDAC INC., AND SHALL NOT BE REPRODUCED, OR COPIED OR USED AS THE BASIS FOR THE MANUFACTURE OR SALE OF APPARATUS WITHOUT WRITTEN PERMISSION.