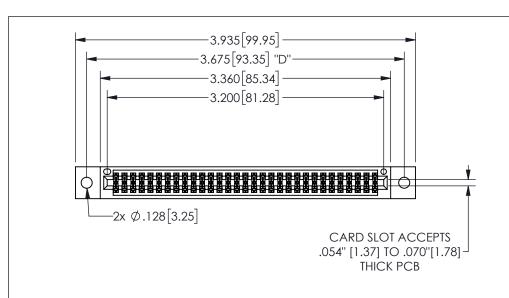

YOUR CONNECTION TO QUALITY & SERVICE

**EDAC INC** TORONTO, ONTARIO CANADA

THESE DRAWINGS AND SPECIFICATIONS ARE THE PROPERTY OF EDAC INC.,AND SHALL NOT BE REPRODUCED,OR COPIED OR USED AS THE BASIS FOR THE MANUFACTURE OR SALE OF APPARATUS WITHOUT WRITTEN PERMISSION.

| ACAD REFERENCE NO. |              | 345-ENG-MASTER |           |
|--------------------|--------------|----------------|-----------|
| DRAWN:             | R.STA.MONICA | DATEMA         | Y.16/2017 |
| CHECKE             | D:           | DATE:          |           |
| SCALE:             | NTS          | SHEET          | OF 2      |
| DRAWING            | 3 NUMBER     |                | ISSUE     |
| 345-ENG-MASTER     |              |                | 1         |