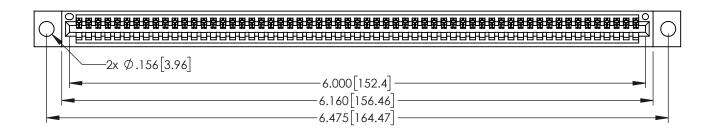

| 345/395 SERIES CARD EDGE CONNECTOR |
|------------------------------------|
| PART NUMBER: 345-059-500-604       |

CANADA

| ACAD REFERENCE NO. 345-ENG-MASTER |                                   |       |  |  |
|-----------------------------------|-----------------------------------|-------|--|--|
| DRAWN: R.STA.MONICA               | WN: R.STA.MONICA DATE:MAY.16/2017 |       |  |  |
| CHECKED:                          | DATE:                             |       |  |  |
| SCALE: 1:1                        | SHEET 1                           | OF 2  |  |  |
| DRAWING NUMBER                    |                                   | ISSUE |  |  |
| 345-ENG-MASTER                    |                                   | 1     |  |  |