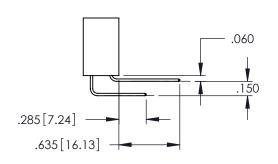

N PLATING ON THE CONTACT TAILS, NICKEL UNDERPLATE

| 345/395 SERIES CARD EDGE CONNECTOR |
|------------------------------------|
| PART NUMBER: 345-059-500-604       |



CANADA

| ACAD REFERENCE NO. 345-ENG-MASTER |                                   |       |  |  |
|-----------------------------------|-----------------------------------|-------|--|--|
| DRAWN: R.STA.MONICA               | WN: R.STA.MONICA DATE:MAY.16/2017 |       |  |  |
| CHECKED:                          | DATE:                             |       |  |  |
| SCALE: 1:1                        | SHEET 1                           | OF 2  |  |  |
| DRAWING NUMBER                    |                                   | ISSUE |  |  |
| 345-ENG-MASTER                    |                                   | 1     |  |  |









## **Contact Code 558**

## Contact Code 559

## **Contact Code 560**

INSULATOR MATERIAL: THERMOPLASTIC POLYESTER, UL 94V-0 DAP MATERIAL AVAILABLE UPON REQUEST

CONTACT MATERIAL; COPPER ALLOY CONTACT PLATING: GOLD ON THE MATING AREA, TIN PLATING ON THE CONTACT TAILS, NICKEL UNDERPLATE

## 345/395 SERIES CARD EDGE CONNECTOR CONTACT CODE 555,556,558,559,560 DIMENSIONS

YOUR CONNECTION TO QUALITY & SERVICE

|   | ACAD REFERENCE NO. 345-ENG-MASTER |                  |  |  |
|---|-----------------------------------|------------------|--|--|
|   | DRAWN: R.STA.MONICA               | DATE:MAY.16/2017 |  |  |
|   | CHECKED:                          | DATE:            |  |  |
|   | SCALE: 1:1                        | SHEET 2 OF 2     |  |  |
| D | DRAWING NUMBER                    | ISSUE