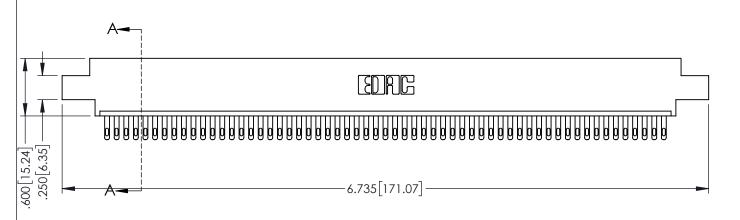

| 345/395 SERIES CARD EDGE CONNECTOR |
|------------------------------------|
| PART NUMBER: 345-059-500-604       |

CANADA

| ACAD REFERENCE NO. 345-ENG-MASTER |                                   |       |  |  |
|-----------------------------------|-----------------------------------|-------|--|--|
| DRAWN: R.STA.MONICA               | WN: R.STA.MONICA DATE:MAY.16/2017 |       |  |  |
| CHECKED:                          | DATE:                             |       |  |  |
| SCALE: 1:1                        | SHEET 1                           | OF 2  |  |  |
| DRAWING NUMBER                    |                                   | ISSUE |  |  |
| 345-ENG-MASTER                    |                                   | 1     |  |  |