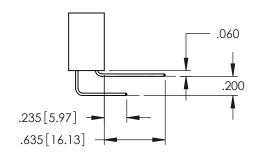

TIN PLATING ON THE CONTACT TAILS, NICKEL UNDERPLATE

| 345/395 SERIES CARD EDGE CONNECTOR |
|------------------------------------|
| PART NUMBER: 345-059-500-604       |



CANADA

| ACAD REFERENCE NO. 345-ENG-MASTER |                                   |       |  |  |
|-----------------------------------|-----------------------------------|-------|--|--|
| DRAWN: R.STA.MONICA               | WN: R.STA.MONICA DATE:MAY.16/2017 |       |  |  |
| CHECKED:                          | DATE:                             |       |  |  |
| SCALE: 1:1                        | SHEET 1                           | OF 2  |  |  |
| DRAWING NUMBER                    |                                   | ISSUE |  |  |
| 345-ENG-MASTER                    |                                   | 1     |  |  |









## **Contact Code 558**

## Contact Code 559

## **Contact Code 560**

INSULATOR MATERIAL: THERMOPLASTIC POLYESTER, UL 94V-0 DAP MATERIAL AVAILABLE UPON REQUEST

CONTACT MATERIAL; COPPER ALLOY CONTACT PLATING: GOLD ON THE MATING AREA, TIN PLATING ON THE CONTACT TAILS, NICKEL UNDERPLATE

## 345/395 SERIES CARD EDGE CONNECTOR CONTACT CODE 555,556,558,559,560 DIMENSIONS

YOUR CONNECTION TO QUALITY & SERVICE

|   | ACAD REFERENCE NO. 345-ENG-MASTER |                  |  |  |
|---|-----------------------------------|------------------|--|--|
|   | DRAWN: R.STA.MONICA               | DATE:MAY.16/2017 |  |  |
|   | CHECKED:                          | DATE:            |  |  |
|   | SCALE: 1:1                        | SHEET 2 OF 2     |  |  |
| D | DRAWING NUMBER                    | ISSUE