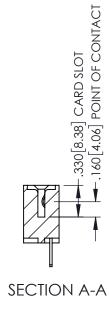

<u>Contact Dimensions:</u>
500-Wire Hole .050x.025(1.27x0.64) - Tail LG=.260(6.60)
.100 (2.54) Contact Spacing x .200 (5.08) Row Spacing

1

- INSULATOR MATERIAL: THERMOPLASTIC PBT BLACK, UL 94V-0
- CONTACT MATERIAL; COPPER TIN ALLOY CONTACT PLATING: GOLD ON THE MATING AREA, TIN PLATING ON THE CONTACT TAILS, NICKEL UNDERPLATE