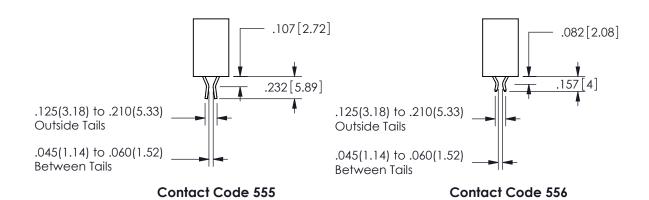

1

.160[4.06] .330[8.38] POINT OF CARD SLOT CONTACT

.240[6.1] .600[15.24] 250 [6.35] .100[2.54]

<u>Contact Dimensions:</u>
555-Extender Board Bend (Code 500 Contacts)
See Sheet 2 for Contact Code 555, 556, 558, 559, 560 **Dimensions** 

CONTACT MATERIAL; COPPER ALLOY

CONTACT PLATING: GOLD ON THE MATING AREA, TIN PLATING ON THE CONTACT TAILS, NICKEL UNDERPLATE

345/395 SERIES CARD EDGE CONNECTOR CONTACT CODE 555,556,558,559,560 DIMENSIONS