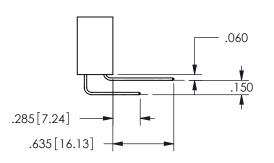

1

.160[4.06] .330[8.38] POINT OF CARD SLOT CONTACT

.240[6.1] .600[15.24] 250 [6.35] .100[2.54]

<u>Contact Dimensions:</u>
555-Extender Board Bend (Code 500 Contacts)
See Sheet 2 for Contact Code 555, 556, 558, 559, 560 **Dimensions** 