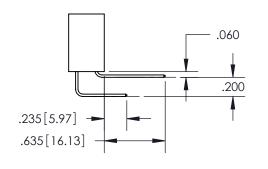

ISSUE NUMBER ORIGINAL 1

**Contact Code 558** 

Contact Code 559

**Contact Code 560** 

- INSULATOR MATERIAL: THERMOPLASTIC POLYESTER, UL 94V-0
- DAP MATERIAL AVAILABLE UPON REQUEST
- CONTACT MATERIAL; COPPER ALLOY

CONTACT PLATING: GOLD ON THE MATING AREA, TIN PLATING ON THE CONTACT TAILS, NICKEL UNDERPLATE

\*FOR ALL OTHER SPECIFICATIONS REFER TO SHEET 3\*

## 345/395 SERIES CARD EDGE CONNECTOR CONTACT CODE 555,556,558,559,560 DIMENSIONS

YOUR CONNECTION TO QUALITY & SERVICE

**EDAC INC** TORONTO, ONTARIO CANADA

THESE DRAWINGS AND SPECIFICATIONS ARE THE PROPERTY OF EDAC INC.,AND SHALL NOT BE REPRODUCED, OR COPIED OR USED AS THE BASIS FOR THE MANUFACTURE OR SALE OF APPARATUS WITHOUT WRITTEN PERMISSION.

| ACAD REFERENCE NO.  | 345-ENG-MASTER   |
|---------------------|------------------|
| DRAWN: R.STA.MONICA | DATE:MAY.16/2017 |
| CHECKED:            | DATE:            |
| SCALE: 1:1          | SHEET 2 OF 2     |
| DRAWING NUMBER      | ISSUE            |
| 345-ENG-MASTER      | 1                |