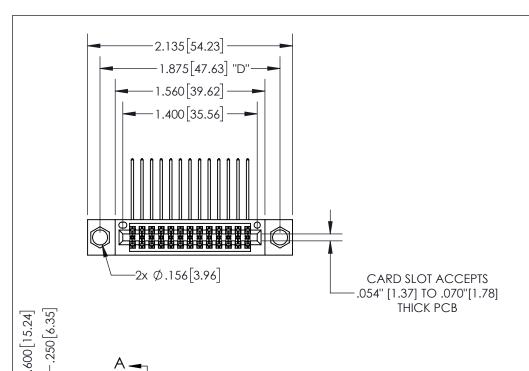

THIS IS A C.A.D. GENERATED DRAWING DO NOT MAKE MANUAL REVISIONS TO MASTER.

ISSUE NUMBER

ORIGINAL

1

.330[8.38] -.370[9.4] .160 4.06 **CARD SLOT** POINT OF CONTACT .200 5.08

## SECTION A-A

**Contact Dimensions:** 558-90 Degree Bend (Code 541 Contacts) See Sheet 2 for Contact Code 555, 556, 558, 559, 560 Dimensions

.100 2.54

INSULATOR MATERIAL: THERMOPLASTIC PBT, UL 94V-0 CONTACT MATERIAL; COPPER TIN ALLOY CONTACT PLATING: GOLD ON THE MATING AREA, TIN PLATING ON THE CONTACT TAILS, NICKEL UNDERPLATE

EDRG

345/395 SERIES CARD EDGE CONNECTOR PART NUMBER: 345-026-558-804

YOUR CONNECTION TO QUALITY & SERVICE

**EDAC INC** TORONTO, ONTARIO CANADA

THESE DRAWINGS AND SPECIFICATIONS ARE THE PROPERTY OF EDAC INC.,AND SHALL NOT BE REPRODUCED, OR COPIED OR USED AS THE BASIS FOR THE MANUFACTURE OR SALE OF APPARATUS WITHOUT WRITTEN PERMISSION.

| ACAD REFERENCE NO.  | 345-ENG-MASTER   |
|---------------------|------------------|
| DRAWN: R.STA.MONICA | DATE:MAY.16/2017 |
| CHECKED:            | DATE:            |
| SCALE: 1:1          | SHEET 1 OF 2     |
| DRAWING NUMBER      | ISSUE            |
| 345-ENG-MASTER      | 1                |
|                     |                  |