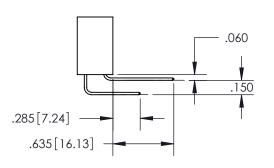

ISSUE NUMBER ORIGINAL 1

**Contact Code 558** 

Contact Code 559

**Contact Code 560** 

- INSULATOR MATERIAL: THERMOPLASTIC POLYESTER, UL 94V-0
- DAP MATERIAL AVAILABLE UPON REQUEST
- CONTACT MATERIAL; COPPER ALLOY

CONTACT PLATING: GOLD ON THE MATING AREA, TIN PLATING ON THE CONTACT TAILS, NICKEL UNDERPLATE

\*FOR ALL OTHER SPECIFICATIONS REFER TO SHEET 3\*

## 345/395 SERIES CARD EDGE CONNECTOR CONTACT CODE 555,556,558,559,560 DIMENSIONS

YOUR CONNECTION TO QUALITY & SERVICE

**EDAC INC** TORONTO, ONTARIO CANADA

THESE DRAWINGS AND SPECIFICATIONS ARE THE PROPERTY OF EDAC INC.,AND SHALL NOT BE REPRODUCED, OR COPIED OR USED AS THE BASIS FOR THE MANUFACTURE OR SALE OF APPARATUS WITHOUT WRITTEN PERMISSION.

| ACAD REFERENCE NO.  | 345-ENG-MASTER   |
|---------------------|------------------|
| DRAWN: R.STA.MONICA | DATE:MAY.16/2017 |
| CHECKED:            | DATE:            |
| SCALE: 1:1          | SHEET 2 OF 2     |
| DRAWING NUMBER      | ISSUE            |
| 345-ENG-MASTER      | 1                |