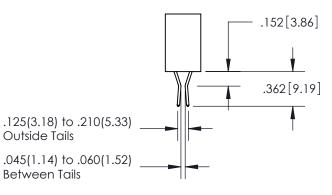

## SECTION A-A

**Contact Dimensions:** 558-90 Degree Bend (Code 541 Contacts) See Sheet 2 for Contact Code 555, 556, 558, 559, 560 Dimensions

.100 2.54

INSULATOR MATERIAL: THERMOPLASTIC PBT, UL 94V-0 CONTACT MATERIAL; COPPER TIN ALLOY CONTACT PLATING: GOLD ON THE MATING AREA, TIN PLATING ON THE CONTACT TAILS, NICKEL UNDERPLATE

ISSUE NUMBER ORIGINAL 1

**Contact Code 558** 

Contact Code 559

**Contact Code 560** 

- INSULATOR MATERIAL: THERMOPLASTIC POLYESTER, UL 94V-0
- DAP MATERIAL AVAILABLE UPON REQUEST
- CONTACT MATERIAL; COPPER ALLOY