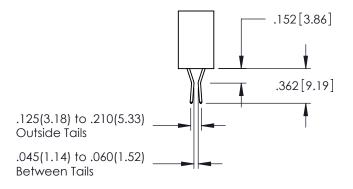

**Contact Code 555** 

**Contact Code 556** 

**Contact Code 558** 

Contact Code 559

Contact Code 560

INSULATOR MATERIAL: THERMOPLASTIC POLYESTER, UL 94V-0

DAP MATERIAL AVAILABLE UPON REQUEST

CONTACT MATERIAL; COPPER ALLOY CONTACT PLATING: GOLD ON THE MATING AREA, TIN PLATING ON THE CONTACT TAILS, NICKEL UNDERPLATE

345/395 SERIES CARD EDGE CONNECTOR CONTACT CODE 555,556,558,559,560 DIMENSIONS

.060

.150

YOUR CONNECTION TO QUALITY & SERVICE

|   | ACAD REFERENCE NO   | . 345-ENG-MASTER |
|---|---------------------|------------------|
|   | DRAWN: R.STA.MONICA | DATE:MAY.16/2017 |
|   | CHECKED:            | DATE:            |
|   | SCALE: 1:1          | SHEET 2 OF 2     |
| D | DRAWING NUMBER      | ISSUE            |