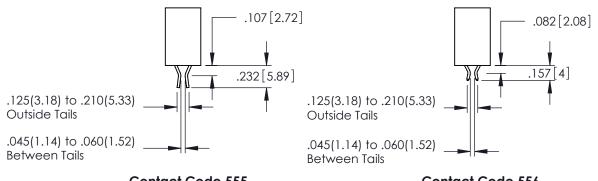

**Contact Code 555** 

**Contact Code 556** 

**Contact Code 558** 

Contact Code 559

Contact Code 560

INSULATOR MATERIAL: THERMOPLASTIC POLYESTER, UL 94V-0

DAP MATERIAL AVAILABLE UPON REQUEST

CONTACT MATERIAL; COPPER ALLOY CONTACT PLATING: GOLD ON THE MATING AREA, TIN PLATING ON THE CONTACT TAILS, NICKEL UNDERPLATE

345/395 SERIES CARD EDGE CONNECTOR CONTACT CODE 555,556,558,559,560 DIMENSIONS

.060

.150

YOUR CONNECTION TO QUALITY & SERVICE

|   | ACAD REFERENCE NO   | . 345-ENG-MASTER |
|---|---------------------|------------------|
|   | DRAWN: R.STA.MONICA | DATE:MAY.16/2017 |
|   | CHECKED:            | DATE:            |
|   | SCALE: 1:1          | SHEET 2 OF 2     |
| D | DRAWING NUMBER      | ISSUE            |