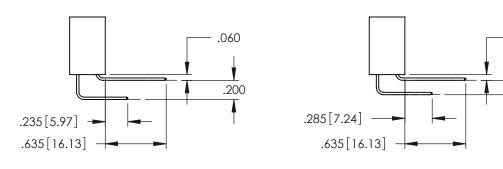

**Contact Code 555** 

**Contact Code 556** 

**Contact Code 558** 

Contact Code 559

Contact Code 560

INSULATOR MATERIAL: THERMOPLASTIC POLYESTER, UL 94V-0

DAP MATERIAL AVAILABLE UPON REQUEST

CONTACT MATERIAL; COPPER ALLOY CONTACT PLATING: GOLD ON THE MATING AREA, TIN PLATING ON THE CONTACT TAILS, NICKEL UNDERPLATE

345/395 SERIES CARD EDGE CONNECTOR CONTACT CODE 555,556,558,559,560 DIMENSIONS

.060

.150

YOUR CONNECTION TO QUALITY & SERVICE

|   | ACAD REFERENCE NO   | . 345-ENG-MASTER |
|---|---------------------|------------------|
|   | DRAWN: R.STA.MONICA | DATE:MAY.16/2017 |
|   | CHECKED:            | DATE:            |
|   | SCALE: 1:1          | SHEET 2 OF 2     |
| D | DRAWING NUMBER      | ISSUE            |