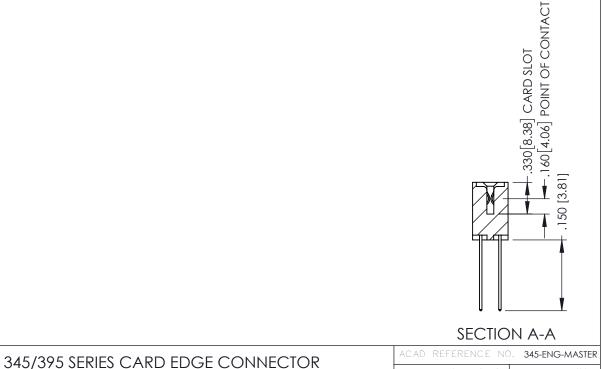

345/395 SERIES CARD EDGE CONNECTOR CONTACT CODE 555,556,558,559,560 DIMENSIONS

.060

.150

YOUR CONNECTION TO QUALITY & SERVICE

|   | ACAD REFERENCE NO   | . 345-ENG-MASTER |
|---|---------------------|------------------|
|   | DRAWN: R.STA.MONICA | DATE:MAY.16/2017 |
|   | CHECKED:            | DATE:            |
|   | SCALE: 1:1          | SHEET 2 OF 2     |
| D | DRAWING NUMBER      | ISSUE            |