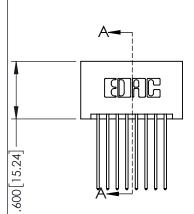

Contact Dimensions: 541-Wire Wrap .025 Sq.(0.64 Sq.) - Tail LG=.750(19.05) .100 (2.54) Contact Spacing x .200 (5.08) Row Spacing

DATE:MAY.16/2017

SHEET 1 OF 2

1

- INSULATOR MATERIAL: THERMOPLASTIC PBT BLACK, UL 94V-0
- CONTACT MATERIAL; COPPER TIN ALLOY CONTACT PLATING: GOLD ON THE MATING AREA, TIN PLATING ON THE CONTACT TAILS, NICKEL UNDERPLATE

| PART NUMBER: 345-016-541-201   |                   |                                                                                                                              |         | r.sta.monica |
|--------------------------------|-------------------|------------------------------------------------------------------------------------------------------------------------------|---------|--------------|
| 1 AKT NOWIDEK. 345-010-341-201 |                   |                                                                                                                              | CHECKED | ):           |
|                                |                   | THESE DRAWINGS AND SPECIFICATIONS ARE THE PROPERTY OF EDAC INCAND                                                            | SCALE:  | 1:1          |
|                                |                   | SHALL NOT BE REPRODUCED, OR COPIED OR USED AS THE BASIS FOR THE MANUFACTURE OR SALE OF APPARATUS WITHOUT WRITTEN PERMISSION. |         |              |
| YOUR CONNECTION TO             | QUALITY & SERVICE |                                                                                                                              | 34      | 5-eng-master |