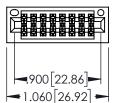

Contact Dimensions: 541-Wire Wrap .025 Sq.(0.64 Sq.) - Tail LG=.750(19.05) .100 (2.54) Contact Spacing x .200 (5.08) Row Spacing

DATE:MAY.16/2017

SHEET 1 OF 2

1

- INSULATOR MATERIAL: THERMOPLASTIC PBT BLACK, UL 94V-0
- CONTACT MATERIAL; COPPER TIN ALLOY CONTACT PLATING: GOLD ON THE MATING AREA, TIN PLATING ON THE CONTACT TAILS, NICKEL UNDERPLATE

| PART NUMBER: 345-016-541-201   |                   |                                                                                                                              |         | r.sta.monica |
|--------------------------------|-------------------|------------------------------------------------------------------------------------------------------------------------------|---------|--------------|
| 1 AKT NOWIDEK. 345-010-341-201 |                   |                                                                                                                              | CHECKED | ):           |
|                                |                   | THESE DRAWINGS AND SPECIFICATIONS ARE THE PROPERTY OF EDAC INCAND                                                            | SCALE:  | 1:1          |
|                                |                   | SHALL NOT BE REPRODUCED, OR COPIED OR USED AS THE BASIS FOR THE MANUFACTURE OR SALE OF APPARATUS WITHOUT WRITTEN PERMISSION. |         |              |
| YOUR CONNECTION TO             | QUALITY & SERVICE |                                                                                                                              | 34      | 5-eng-master |