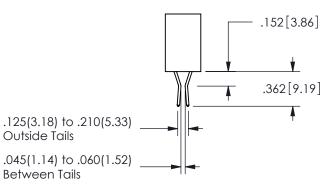

ORIGINAL 1

ISSUE NUMBER

**Contact Code 558** 

Contact Code 559

**Contact Code 560** 

INSULATOR MATERIAL: THERMOPLASTIC POLYESTER, UL 94V-0

DAP MATERIAL AVAILABLE UPON REQUEST

CONTACT MATERIAL; COPPER ALLOY

## 345/395 SERIES CARD EDGE CONNECTOR CONTACT CODE 555,556,558,559,560 DIMENSIONS

YOUR CONNECTION TO QUALITY & SERVICE

**EDAC INC** TORONTO, ONTARIO CANADA

THESE DRAWINGS AND SPECIFICATIONS ARE THE PROPERTY OF EDAC INC.,AND SHALL NOT BE REPRODUCED, OR COPIED OR USED AS THE BASIS FOR THE MANUFACTURE OR SALE OF APPARATUS WITHOUT WRITTEN PERMISSION.