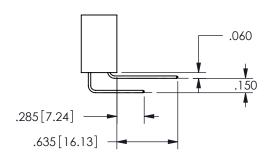

ORIGINAL 1

ISSUE NUMBER

**Contact Code 558** 

Contact Code 559

**Contact Code 560** 

INSULATOR MATERIAL: THERMOPLASTIC POLYESTER, UL 94V-0

DAP MATERIAL AVAILABLE UPON REQUEST

CONTACT MATERIAL; COPPER ALLOY

## 345/395 SERIES CARD EDGE CONNECTOR CONTACT CODE 555,556,558,559,560 DIMENSIONS

YOUR CONNECTION TO QUALITY & SERVICE

**EDAC INC** TORONTO, ONTARIO CANADA

THESE DRAWINGS AND SPECIFICATIONS ARE THE PROPERTY OF EDAC INC.,AND SHALL NOT BE REPRODUCED, OR COPIED OR USED AS THE BASIS FOR THE MANUFACTURE OR SALE OF APPARATUS WITHOUT WRITTEN PERMISSION.