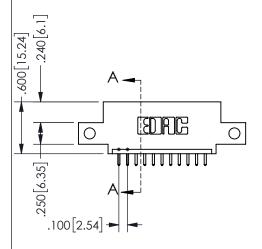

THIS IS A C.A.D. GENERATED DRAWING DO NOT MAKE MANUAL REVISIONS TO MASTER.

ISSUE NUMBER

ORIGINAL

1

-1.935[49.15] **─**1.200 [30.48] **─ CARD SLOT ACCEPTS** .054" [1.37] TO .070"[1.78] <sup>\(\)</sup>

THICK PCB

<u>Contact Dimensions:</u>
521-P.C. Tail .025 Sq.(0.64 Sq.) - Tail LG=.150(3.81)
.100 (2.54) Contact Spacing x .200 (5.08) Row Spacing

.160 4.06 .330[8.38] POINT OF CARD SLOT CONTACT

## **SECTION A-A**

345/395 SERIES CARD EDGE CONNECTOR PART NUMBER: 345-011-521-412

**EDAC INC** TORONTO, ONTARIO CANADA

THESE DRAWINGS AND SPECIFICATIONS ARE THE PROPERTY OF EDAC INC., AND SHALL NOT BE REPRODUCED, OR COPIED OR USED AS THE BASIS FOR THE MANUFACTURE OR SALE OF APPARATUS WITHOUT WRITTEN PERMISSION.