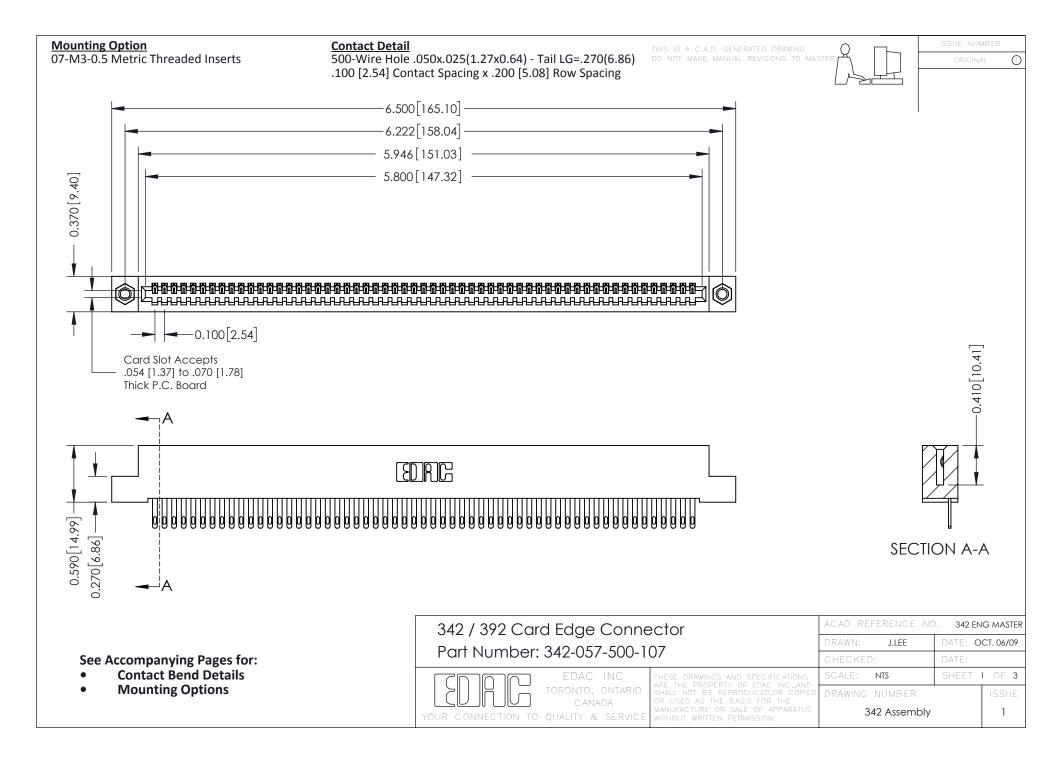

THIS IS A C.A.D. GENERATED DRAWING DO NOT MAKE MANUAL REVISIONS TO MASTER. ISSUE NUMBER

ORIGINAL

1



| 342 / 392 Series Card Edge Connector<br>Contact Bend Detail |                                                                                                                                                                                                  | ACAD REFERENCE NO. 342 ENG MASTER |             |                  |        |
|-------------------------------------------------------------|--------------------------------------------------------------------------------------------------------------------------------------------------------------------------------------------------|-----------------------------------|-------------|------------------|--------|
|