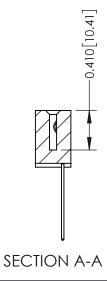

THIS IS A C.A.D. GENERATED DRAWING DO NOT MAKE MANUAL REVISIONS TO MASTER

ISSUE NUMBER

ORIGINAL

1

| 342 / 392 Card Edge Connector<br>Mounting Options |                                                                                                                                                                                               | ACAD REFERENCE NO. 342 ENG MASTER |                         |        |  |  |
|---------------------------------------------------|-----------------------------------------------------------------------------------------------------------------------------------------------------------------------------------------------|-----------------------------------|-------------------------|--------|--|--|
|                                                   |                                                                                                                                                                                               | DRAWN: J.LEE                      | DATE: <b>OCT. 06/09</b> |        |  |  |
|                                                   |                                                                                                                                                                                               | CHECKED:                          | DATE:                   |        |  |  |
| TORONTO, ONTARIO                                  | THESE DRAWINGS AND SPECIFICATIONS ARE THE PROPERTY OF EDAC INCAND SHALL NOT BE REPRODUCED,OR COPIED OR USED AS THE BASIS FOR THE MANUFACTURE OR SALE OF APPARATUS WITHOUT WRITTEN PERMISSION. | SCALE: NTS                        | SHEET :                 | 3 OF 3 |  |  |
|                                                   |                                                                                                                                                                                               | DRAWING NUMBER                    | •                       | ISSUE  |  |  |
| YOUR CONNECTION TO QUALITY & SERVICE              |                                                                                                                                                                                               | 342 Assembly                      |                         | 1      |  |  |