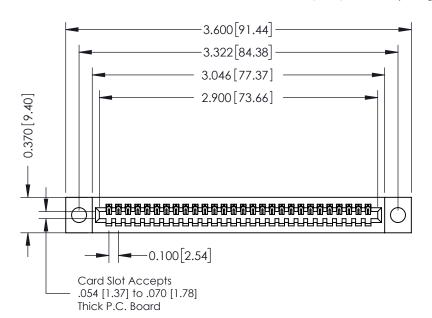

**Mounting Option** 

04-.156 (3.96) Dia. Mounting Holes

**Contact Detail** 

541-Wire Wrap .025 Sq.(0.64 Sq.) - Tail LG=.760(19.30) .100 [2.54] Contact Spacing x .200 [5.08] Row Spacing

**See Accompanying Pages for:** 

- **Contact Bend Details**
- **Mounting Options**

342 / 392 Card Edge Connector Part Number: 342-028-541-104

YOUR CONNECTION TO QUALITY & SERVICE

342 ENG MASTER J.LEE DATE: OCT. 06/09 SHEET 1 OF 3

342 Assembly