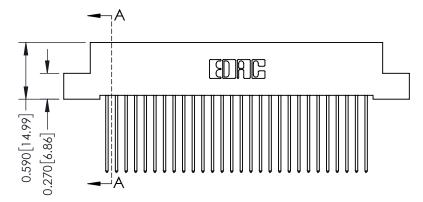

THIS IS A C.A.D. GENERATED DRAWING DO NOT MAKE MANUAL REVISIONS TO MASTER. ISSUE NUMBER

ORIGINAL

1

| 342 / 392 Series Card Edge Connector<br>Contact Bend Detail |                                                                                                                                                                                                  | ACAD REFERENCE NO. 342 ENG MASTER |             |                  |        |
|-------------------------------------------------------------|--------------------------------------------------------------------------------------------------------------------------------------------------------------------------------------------------|-----------------------------------|-------------|------------------|--------|
|                                                             |                                                                                                                                                                                                  | DRAWN:                            | J.LEE       | DATE: OCT. 06/09 |        |
|                                                             |                                                                                                                                                                                                  | CHECKED:                          |             | DATE:            |        |
| TORONTO, ONTARIO                                            | THESE DRAWINGS AND SPECIFICATIONS ARE THE PROPERTY OF EDAC INC. AND SHALL NOT BE REPRODUCED, OR COPIED OR USED AS THE BASIS FOR THE MANUFACTURE OR SALE OF APPARATUS WITHOUT WRITTEN PERMISSION. | SCALE:                            | NTS         | SHEET :          | 2 OF 3 |
|                                                             |                                                                                                                                                                                                  | DRAWING                           | NUMBER      |                  | ISSUE  |
| YOUR CONNECTION TO QUALITY & SERVICE                        |                                                                                                                                                                                                  | 3                                 | 42 Assembly |                  | 1      |