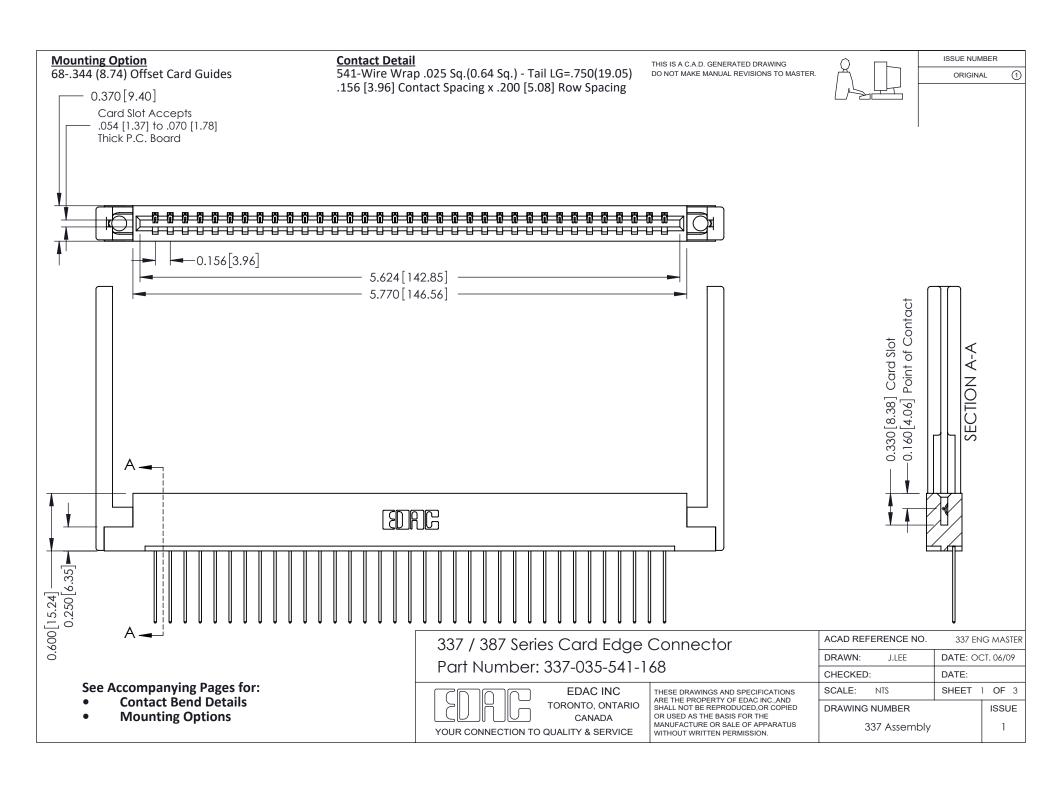

ISSUE NUMBER

ORIGINAL

1



| 337 / 387 Series Card Edge Connector<br>Contact Bend Detail           |                                                                                                                                                                                                  | ACAD REFERENCE NO. 337 E |                  | G MASTER      |
|-----------------------------------------------------------------------|--------------------------------------------------------------------------------------------------------------------------------------------------------------------------------------------------|--------------------------|------------------|---------------|
|                                                                       |