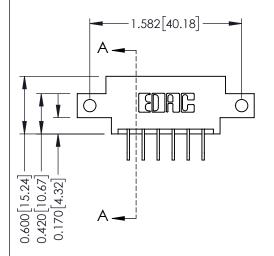

## **Mounting Option**

12-.128 (3.25) Dia. Side Mounting Holes

## **See Accompanying Pages for:**

- **Contact Bend Details**
- **Mounting Options**

337 / 387 Series Card Edge Connector Part Number: 337-012-558-812

**EDAC INC** TORONTO, ONTARIO CANADA

THESE DRAWINGS AND SPECIFICATIONS ARE THE PROPERTY OF EDAC INC.,AND SHALL NOT BE REPRODUCED, OR COPIED OR USED AS THE BASIS FOR THE MANUFACTURE OR SALE OF APPARATUS WITHOUT WRITTEN PERMISSION.