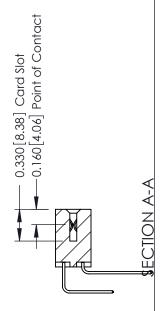

## **Contact Detail**

558-90 Degree Bend (Code 541 Contacts)

.156 [3.96] Contact Spacing x .200 [5.08] Row Spacing

ISSUE NUMBER ORIGINAL

ISSUE NUMBER

ORIGINAL

1

| 337 / 387 Series Card Edge Connector<br>Contact Bend Detail |                                                                                                                                                                                                 | ACAD REFERENCE NO. | 337 ENG MASTER   |               |
|-------------------------------------------------------------|-------------------------------------------------------------------------------------------------------------------------------------------------------------------------------------------------|--------------------|------------------|---------------|
|                                                             |                                                                                                                                                                                                 | DRAWN: J.LEE       | DATE: OCT. 06/09 |               |
|                                                             |                                                                                                                                                                                                 | CHECKED:           | DATE:            |               |
| TORONTO, ONTARIO CANADA                                     | THESE DRAWINGS AND SPECIFICATIONS ARE THE PROPERTY OF EDAC INC.,AND SHALL NOT BE REPRODUCED,OR COPIED OR USED AS THE BASIS FOR THE MANUFACTURE OR SALE OF APPARATUS WITHOUT WRITTEN PERMISSION. | SCALE: NTS         | SHEET            | 2 <b>OF</b> 3 |
|                                                             |                                                                                                                                                                                                 | DRAWING NUMBER     |                  | ISSUE         |
|                                                             |                                                                                                                                                                                                 | 337 Assembly       |                  | 1             |