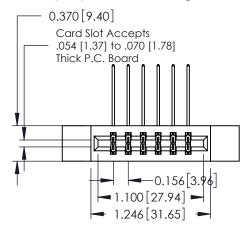

## **See Accompanying Pages for:**

- **Contact Bend Details**
- **Mounting Options**

337 / 387 Series Card Edge Connector Part Number: 337-012-558-812

**EDAC INC** TORONTO, ONTARIO CANADA

THESE DRAWINGS AND SPECIFICATIONS ARE THE PROPERTY OF EDAC INC.,AND SHALL NOT BE REPRODUCED, OR COPIED OR USED AS THE BASIS FOR THE MANUFACTURE OR SALE OF APPARATUS WITHOUT WRITTEN PERMISSION.