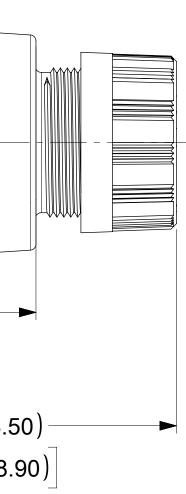

| 12                                                                      | 11                          | 10 9                                              | 8    | 7                | 6                     | 5                                                                                                                                                                                                                                                                                                                                                                                                                                                                                                                                                                                                                                                                                                                                                                                                                                                                                                                                                                                                                                                                                                                                                                                                                                                                                                                                                                                                                                                                                                                                                                                                                                                                                                                                                                                                                                                                                                                                                                                                                                                                                                             | 4         |                                              | 3                        |                                           |                 |
|-------------------------------------------------------------------------|-----------------------------|---------------------------------------------------|------|------------------|-----------------------|---------------------------------------------------------------------------------------------------------------------------------------------------------------------------------------------------------------------------------------------------------------------------------------------------------------------------------------------------------------------------------------------------------------------------------------------------------------------------------------------------------------------------------------------------------------------------------------------------------------------------------------------------------------------------------------------------------------------------------------------------------------------------------------------------------------------------------------------------------------------------------------------------------------------------------------------------------------------------------------------------------------------------------------------------------------------------------------------------------------------------------------------------------------------------------------------------------------------------------------------------------------------------------------------------------------------------------------------------------------------------------------------------------------------------------------------------------------------------------------------------------------------------------------------------------------------------------------------------------------------------------------------------------------------------------------------------------------------------------------------------------------------------------------------------------------------------------------------------------------------------------------------------------------------------------------------------------------------------------------------------------------------------------------------------------------------------------------------------------------|-----------|----------------------------------------------|--------------------------|-------------------------------------------|-----------------|
|                                                                         |                             |                                                   |      |                  |                       |                                                                                                                                                                                                                                                                                                                                                                                                                                                                                                                                                                                                                                                                                                                                                                                                                                                                                                                                                                                                                                                                                                                                                                                                                                                                                                                                                                                                                                                                                                                                                                                                                                                                                                                                                                                                                                                                                                                                                                                                                                                                                                               | -         | ORDER NC<br>130147-028                       |                          | WOODHEAD NO.<br>28W75-P                   | COLOR           |
|                                                                         |                             |                                                   |      |                  |                       |                                                                                                                                                                                                                                                                                                                                                                                                                                                                                                                                                                                                                                                                                                                                                                                                                                                                                                                                                                                                                                                                                                                                                                                                                                                                                                                                                                                                                                                                                                                                                                                                                                                                                                                                                                                                                                                                                                                                                                                                                                                                                                               |           | 100147-020                                   | , i                      |                                           |                 |
| F                                                                       |                             |                                                   |      |                  | 7                     |                                                                                                                                                                                                                                                                                                                                                                                                                                                                                                                                                                                                                                                                                                                                                                                                                                                                                                                                                                                                                                                                                                                                                                                                                                                                                                                                                                                                                                                                                                                                                                                                                                                                                                                                                                                                                                                                                                                                                                                                                                                                                                               |           |                                              |                          |                                           |                 |
| D                                                                       | 1                           |                                                   | _    | (2.75)<br>69.85) |                       |                                                                                                                                                                                                                                                                                                                                                                                                                                                                                                                                                                                                                                                                                                                                                                                                                                                                                                                                                                                                                                                                                                                                                                                                                                                                                                                                                                                                                                                                                                                                                                                                                                                                                                                                                                                                                                                                                                                                                                                                                                                                                                               | _         |                                              |                          |                                           | 8               |
| С                                                                       |                             | FACE VIEW                                         |      |                  | - (2.00)<br>[(50.80)] | <b>•</b>                                                                                                                                                                                                                                                                                                                                                                                                                                                                                                                                                                                                                                                                                                                                                                                                                                                                                                                                                                                                                                                                                                                                                                                                                                                                                                                                                                                                                                                                                                                                                                                                                                                                                                                                                                                                                                                                                                                                                                                                                                                                                                      |           |                                              |                          |                                           | (               |
|                                                                         |                             |                                                   |      |                  | _                     | 3.50)<br>►<br>8.90)                                                                                                                                                                                                                                                                                                                                                                                                                                                                                                                                                                                                                                                                                                                                                                                                                                                                                                                                                                                                                                                                                                                                                                                                                                                                                                                                                                                                                                                                                                                                                                                                                                                                                                                                                                                                                                                                                                                                                                                                                                                                                           |           |                                              |                          |                                           |                 |
|                                                                         |                             |                                                   | ļ    |                  | ၂၀                    |                                                                                                                                                                                                                                                                                                                                                                                                                                                                                                                                                                                                                                                                                                                                                                                                                                                                                                                                                                                                                                                                                                                                                                                                                                                                                                                                                                                                                                                                                                                                                                                                                                                                                                                                                                                                                                                                                                                                                                                                                                                                                                               |           |                                              |                          |                                           | _               |
|                                                                         | DESCRIPTIONS                |                                                   | QTY. |                  |                       |                                                                                                                                                                                                                                                                                                                                                                                                                                                                                                                                                                                                                                                                                                                                                                                                                                                                                                                                                                                                                                                                                                                                                                                                                                                                                                                                                                                                                                                                                                                                                                                                                                                                                                                                                                                                                                                                                                                                                                                                                                                                                                               |           |                                              |                          |                                           |                 |
|                                                                         | BLADE                       | BRASS, NICKEL PLATED                              | 4    |                  |                       |                                                                                                                                                                                                                                                                                                                                                                                                                                                                                                                                                                                                                                                                                                                                                                                                                                                                                                                                                                                                                                                                                                                                                                                                                                                                                                                                                                                                                                                                                                                                                                                                                                                                                                                                                                                                                                                                                                                                                                                                                                                                                                               |           |                                              |                          |                                           | r               |
|                                                                         | RETAINING SCREWS            | STAINLESS STEEL                                   | 2    |                  |                       |                                                                                                                                                                                                                                                                                                                                                                                                                                                                                                                                                                                                                                                                                                                                                                                                                                                                                                                                                                                                                                                                                                                                                                                                                                                                                                                                                                                                                                                                                                                                                                                                                                                                                                                                                                                                                                                                                                                                                                                                                                                                                                               |           |                                              |                          |                                           |                 |
|                                                                         | CLAMP AND TERMINAL SCREW AS |                                                   | 4    |                  |                       | DIMENSION UNITS SCALE                                                                                                                                                                                                                                                                                                                                                                                                                                                                                                                                                                                                                                                                                                                                                                                                                                                                                                                                                                                                                                                                                                                                                                                                                                                                                                                                                                                                                                                                                                                                                                                                                                                                                                                                                                                                                                                                                                                                                                                                                                                                                         | CURRENT F | PROPRIETARY TO MOLEX E<br>REV DESC: RELEASEI |                          | INOLOGIES, LLC AND SHOULD NOT BE US       |                 |
| 4<br>5                                                                  |                             |                                                   |      |                  |                       | GENERAL TOLERANCE                                                                                                                                                                                                                                                                                                                                                                                                                                                                                                                                                                                                                                                                                                                                                                                                                                                                                                                                                                                                                                                                                                                                                                                                                                                                                                                                                                                                                                                                                                                                                                                                                                                                                                                                                                                                                                                                                                                                                                                                                                                                                             | ES        |                                              |                          | mol                                       |                 |
|                                                                         | TERMINAL COVER<br>HOUSING   | POLYCARBONATE           SILICON WITH NYLON THREAD |      |                  |                       |                                                                                                                                                                                                                                                                                                                                                                                                                                                                                                                                                                                                                                                                                                                                                                                                                                                                                                                                                                                                                                                                                                                                                                                                                                                                                                                                                                                                                                                                                                                                                                                                                                                                                                                                                                                                                                                                                                                                                                                                                                                                                                               |           |                                              | 2018/12/20               | WATERTITE PLUC                            | G 3P4W L15-30   |
|                                                                         | GROMMET                     | RUBBER                                            |      |                  |                       | $\boxed{\begin{array}{c} \hline \\ \hline $                                                                                                                                                                                                                                                                                                                                                                                                                                                                                                                                                                                                                                                                                                                                                                                                                                                                                                                                                                                                                                                                                                                                                                                                                                                                                                                                                                                                                                                                                                                                                                                                                                                                                                                                                                                                                                                                                                                                                                                   | CHK'D: D  | NGUYEN62<br>IKNEELAND                        | 2019/03/29               |                                           |                 |
| A 8                                                                     | FRICTION RING               | NYLON                                             |      |                  |                       | $\frac{1}{\sqrt{2}} = 0$ $\frac{1}{1}$ PLACE $\frac{1}{2}$ $\frac{1}{2}$ $\frac{1}{2}$ $\frac{1}{2}$ $\frac{1}{2}$ $\frac{1}{2}$ $\frac{1}{2}$                                                                                                                                                                                                                                                                                                                                                                                                                                                                                                                                                                                                                                                                                                                                                                                                                                                                                                                                                                                                                                                                                                                                                                                                                                                                                                                                                                                                                                                                                                                                                                                                                                                                                                                                                                                                                                                                                                                                                                | INITIAL R | EVISION:                                     | 2019/03/30               | DOCUMENT NUMBER                           | MER DRAWING     |
|                                                                         | COMPRESSION NUT             | NYLON                                             | 1    |                  |                       | = 0 $ = 0 $ $ = 0 $ $ = 0 $ $ = 0 $ $ = 0 $ $ = 0 $ $ = 0$                                                                                                                                                                                                                                                                                                                                                                                                                                                                                                                                                                                                                                                                                                                                                                                                                                                                                                                                                                                                                                                                                                                                                                                                                                                                                                                                                                                                                                                                                                                                                                                                                                                                                                                                                                                                                                                                                                                                                                                                                                                    |           | IKNEELAND                                    | 2018/12/20<br>2019/03/30 | 1301470281                                | PSD 000 A       |
| DOCUMENT                                                                |                             | /03/30 22:59:10                                   |      |                  |                       | Image: Constraint of the second se |           | ROJECTION DRAWING<br>C-SIZE                  |                          | MATERIAL NUMBER CUSTOMER SEE TABLE GENERA | L MARKET 1 OF 1 |
| FORMAT: Eng-lega-master-tb-prod-C 12<br>REVISION: D<br>DATE: 2018/01/18 | 11                          | 10 9                                              | 8    | 7                | 6                     | 5                                                                                                                                                                                                                                                                                                                                                                                                                                                                                                                                                                                                                                                                                                                                                                                                                                                                                                                                                                                                                                                                                                                                                                                                                                                                                                                                                                                                                                                                                                                                                                                                                                                                                                                                                                                                                                                                                                                                                                                                                                                                                                             | 4         |                                              | 3                        | 2                                         | 1               |