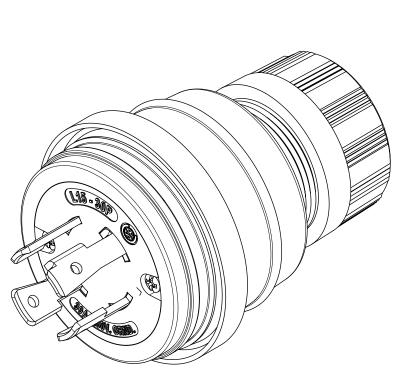

| 12                                                                      | 11                          | 10 9                                              | 8    | 7                | 6                     | 5                                                                                                                                                                                                                                                                                                                                                                                                                                                                                                                                                                                                                                                                                                                                                                                                                                                                                                                                                                                                                                                                                                                                                                                                                                                                                                                                                                                                                                                                                                                                                                                                                                                                                                                                                                                                                                                                                                                                                                                                                                                                                                             | 4         |                                              | 3                        |                                           |                 |
|-------------------------------------------------------------------------|-----------------------------|---------------------------------------------------|------|------------------|-----------------------|---------------------------------------------------------------------------------------------------------------------------------------------------------------------------------------------------------------------------------------------------------------------------------------------------------------------------------------------------------------------------------------------------------------------------------------------------------------------------------------------------------------------------------------------------------------------------------------------------------------------------------------------------------------------------------------------------------------------------------------------------------------------------------------------------------------------------------------------------------------------------------------------------------------------------------------------------------------------------------------------------------------------------------------------------------------------------------------------------------------------------------------------------------------------------------------------------------------------------------------------------------------------------------------------------------------------------------------------------------------------------------------------------------------------------------------------------------------------------------------------------------------------------------------------------------------------------------------------------------------------------------------------------------------------------------------------------------------------------------------------------------------------------------------------------------------------------------------------------------------------------------------------------------------------------------------------------------------------------------------------------------------------------------------------------------------------------------------------------------------|-----------|----------------------------------------------|--------------------------|-------------------------------------------|-----------------|
|                                                                         |                             |                                                   |      |                  |                       |                                                                                                                                                                                                                                                                                                                                                                                                                                                                                                                                                                                                                                                                                                                                                                                                                                                                                                                                                                                                                                                                                                                                                                                                                                                                                                                                                                                                                                                                                                                                                                                                                                                                                                                                                                                                                                                                                                                                                                                                                                                                                                               | -         | ORDER NC<br>130147-028                       |                          | WOODHEAD NO.<br>28W75-P                   | COLOR           |
|                                                                         |                             |                                                   |      |                  |                       |                                                                                                                                                                                                                                                                                                                                                                                                                                                                                                                                                                                                                                                                                                                                                                                                                                                                                                                                                                                                                                                                                                                                                                                                                                                                                                                                                                                                                                                                                                                                                                                                                                                                                                                                                                                                                                                                                                                                                                                                                                                                                                               |           | 100147-020                                   | , i                      |                                           |                 |
| F                                                                       |                             |                                                   |      |                  | 7                     |                                                                                                                                                                                                                                                                                                                                                                                                                                                                                                                                                                                                                                                                                                                                                                                                                                                                                                                                                                                                                                                                                                                                                                                                                                                                                                                                                                                                                                                                                                                                                                                                                                                                                                                                                                                                                                                                                                                                                                                                                                                                                                               |           |                                              |                          |                                           |                 |
| D                                                                       | 1                           |                                                   | _    | (2.75)<br>69.85) |                       |                                                                                                                                                                                                                                                                                                                                                                                                                                                                                                                                                                                                                                                                                                                                                                                                                                                                                                                                                                                                                                                                                                                                                                                                                                                                                                                                                                                                                                                                                                                                                                                                                                                                                                                                                                                                                                                                                                                                                                                                                                                                                                               | _         |                                              |                          |                                           | 8               |
| С                                                                       |                             | FACE VIEW                                         |      |                  | - (2.00)<br>[(50.80)] | <b>•</b>                                                                                                                                                                                                                                                                                                                                                                                                                                                                                                                                                                                                                                                                                                                                                                                                                                                                                                                                                                                                                                                                                                                                                                                                                                                                                                                                                                                                                                                                                                                                                                                                                                                                                                                                                                                                                                                                                                                                                                                                                                                                                                      |           |                                              |                          |                                           | (               |
|                                                                         |                             |                                                   |      |                  | _                     | 3.50)<br>►<br>8.90)                                                                                                                                                                                                                                                                                                                                                                                                                                                                                                                                                                                                                                                                                                                                                                                                                                                                                                                                                                                                                                                                                                                                                                                                                                                                                                                                                                                                                                                                                                                                                                                                                                                                                                                                                                                                                                                                                                                                                                                                                                                                                           |           |                                              |                          |                                           |                 |
|                                                                         |                             |                                                   | ļ    |                  | ၂၀                    |                                                                                                                                                                                                                                                                                                                                                                                                                                                                                                                                                                                                                                                                                                                                                                                                                                                                                                                                                                                                                                                                                                                                                                                                                                                                                                                                                                                                                                                                                                                                                                                                                                                                                                                                                                                                                                                                                                                                                                                                                                                                                                               |           |                                              |                          |                                           | _               |
|                                                                         | DESCRIPTIONS                |                                                   | QTY. |                  |                       |                                                                                                                                                                                                                                                                                                                                                                                                                                                                                                                                                                                                                                                                                                                                                                                                                                                                                                                                                                                                                                                                                                                                                                                                                                                                                                                                                                                                                                                                                                                                                                                                                                                                                                                                                                                                                                                                                                                                                                                                                                                                                                               |           |                                              |                          |                                           |                 |
|                                                                         | BLADE                       | BRASS, NICKEL PLATED                              | 4    |                  |                       |                                                                                                                                                                                                                                                                                                                                                                                                                                                                                                                                                                                                                                                                                                                                                                                                                                                                                                                                                                                                                                                                                                                                                                                                                                                                                                                                                                                                                                                                                                                                                                                                                                                                                                                                                                                                                                                                                                                                                                                                                                                                                                               |           |                                              |                          |                                           | r               |
|                                                                         | RETAINING SCREWS            | STAINLESS STEEL                                   | 2    |                  |                       |                                                                                                                                                                                                                                                                                                                                                                                                                                                                                                                                                                                                                                                                                                                                                                                                                                                                                                                                                                                                                                                                                                                                                                                                                                                                                                                                                                                                                                                                                                                                                                                                                                                                                                                                                                                                                                                                                                                                                                                                                                                                                                               |           |                                              |                          |                                           |                 |
|                                                                         | CLAMP AND TERMINAL SCREW AS |                                                   | 4    |                  |                       | DIMENSION UNITS SCALE                                                                                                                                                                                                                                                                                                                                                                                                                                                                                                                                                                                                                                                                                                                                                                                                                                                                                                                                                                                                                                                                                                                                                                                                                                                                                                                                                                                                                                                                                                                                                                                                                                                                                                                                                                                                                                                                                                                                                                                                                                                                                         | CURRENT F | PROPRIETARY TO MOLEX E<br>REV DESC: RELEASEI |                          | INOLOGIES, LLC AND SHOULD NOT BE US       |                 |
| 4<br>5                                                                  |                             |                                                   |      |                  |                       | GENERAL TOLERANCE                                                                                                                                                                                                                                                                                                                                                                                                                                                                                                                                                                                                                                                                                                                                                                                                                                                                                                                                                                                                                                                                                                                                                                                                                                                                                                                                                                                                                                                                                                                                                                                                                                                                                                                                                                                                                                                                                                                                                                                                                                                                                             | ES        |                                              |                          | mol                                       |                 |
|                                                                         | TERMINAL COVER<br>HOUSING   | POLYCARBONATE           SILICON WITH NYLON THREAD |      |                  |                       |                                                                                                                                                                                                                                                                                                                                                                                                                                                                                                                                                                                                                                                                                                                                                                                                                                                                                                                                                                                                                                                                                                                                                                                                                                                                                                                                                                                                                                                                                                                                                                                                                                                                                                                                                                                                                                                                                                                                                                                                                                                                                                               |           |                                              | 2018/12/20               | WATERTITE PLUC                            | G 3P4W L15-30   |
|                                                                         | GROMMET                     | RUBBER                                            |      |                  |                       | $\boxed{\begin{array}{c} \hline \\ \hline $                                                                                                                                                                                                                                                                                                                                                                                                                                                                                                                                                                                                                                                                                                                                                                                                                                                                                                                                                                                                                                                                                                                                                                                                                                                                                                                                                                                                                                                                                                                                                                                                                                                                                                                                                                                                                                                                                                                                                                                   | CHK'D: D  | NGUYEN62<br>IKNEELAND                        | 2019/03/29               |                                           |                 |
| A 8                                                                     | FRICTION RING               | NYLON                                             |      |                  |                       | $\frac{1}{\sqrt{2}} = 0$ $\frac{1}{1}$ PLACE $\frac{1}{2}$ $\frac{1}{2}$ $\frac{1}{2}$ $\frac{1}{2}$ $\frac{1}{2}$ $\frac{1}{2}$ $\frac{1}{2}$                                                                                                                                                                                                                                                                                                                                                                                                                                                                                                                                                                                                                                                                                                                                                                                                                                                                                                                                                                                                                                                                                                                                                                                                                                                                                                                                                                                                                                                                                                                                                                                                                                                                                                                                                                                                                                                                                                                                                                | INITIAL R | EVISION:                                     | 2019/03/30               | DOCUMENT NUMBER                           | MER DRAWING     |
|                                                                         | COMPRESSION NUT             | NYLON                                             | 1    |                  |                       | = 0 $ = 0 $ $ = 0 $ $ = 0 $ $ = 0 $ $ = 0 $ $ = 0 $ $ = 0$                                                                                                                                                                                                                                                                                                                                                                                                                                                                                                                                                                                                                                                                                                                                                                                                                                                                                                                                                                                                                                                                                                                                                                                                                                                                                                                                                                                                                                                                                                                                                                                                                                                                                                                                                                                                                                                                                                                                                                                                                                                    |           | IKNEELAND                                    | 2018/12/20<br>2019/03/30 | 1301470281                                | PSD 000 A       |
| DOCUMENT                                                                |                             | /03/30 22:59:10                                   |      |                  |                       | Image: Constraint of the second se |           | ROJECTION DRAWING<br>C-SIZE                  |                          | MATERIAL NUMBER CUSTOMER SEE TABLE GENERA | L MARKET 1 OF 1 |
| FORMAT: Eng-lega-master-tb-prod-C 12<br>REVISION: D<br>DATE: 2018/01/18 | 11                          | 10 9                                              | 8    | 7                | 6                     | 5                                                                                                                                                                                                                                                                                                                                                                                                                                                                                                                                                                                                                                                                                                                                                                                                                                                                                                                                                                                                                                                                                                                                                                                                                                                                                                                                                                                                                                                                                                                                                                                                                                                                                                                                                                                                                                                                                                                                                                                                                                                                                                             | 4         |                                              | 3                        | 2                                         | 1               |