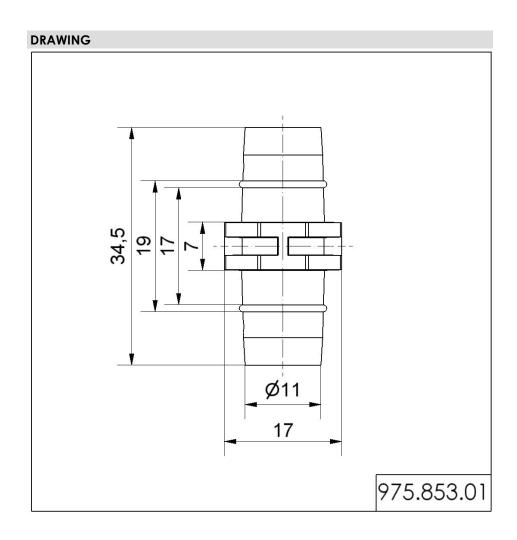

## Part No.: 975.853.01

| MECHANICAL DATA               |        |
|-------------------------------|--------|
| Length                        | 17 mm  |
| Width                         | 17 mm  |
| Height                        | 35 mm  |
| Diameter                      | 11 mm  |
| Materials                     | PC/ABS |
| Housing colour                | Black  |
| Weight with packaging         | 4 g    |
| Product weight                | 3 g    |
| APPROVAL DATA                 |        |
| Conforms with CE              | No     |
| WEEE                          | No     |
| Conforms with ATEX-directive  | No     |
| Conforms with CCC             | No     |
| Conforms with UL              | No     |
| Conforms with FCC             | No     |
| Conforms with IC              | No     |
| EAC certificate available     | No     |
| Conforms with UKCA (Importer) | No     |
| Conforms with AS-I            | No     |
| ICAO Certification            | No     |
| Conforms with DNV             | No     |
| Conforms with RoHS CN         | No     |