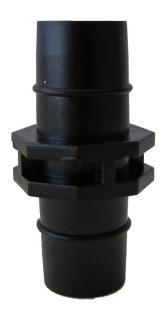

## LED Permanent Beacon 853 / Accessories Connector BK

ļ

## Part No.: 975.853.01

| MECHANICAL DATA               |        |
|-------------------------------|--------|
| Length                        | 17 mm  |
| Width                         | 17 mm  |
| Height                        | 35 mm  |
| Diameter                      | 11 mm  |
| Materials                     | PC/ABS |
| Housing colour                | Black  |
| Weight with packaging         | 4 g    |
| Product weight                | 3 g    |
| APPROVAL DATA                 |        |
| Conforms with CE              | No     |
| WEEE                          | No     |
| Conforms with ATEX-directive  | No     |
| Conforms with CCC             | No     |
| Conforms with UL              | No     |
| Conforms with FCC             | No     |
| Conforms with IC              | No     |
| EAC certificate available     | No     |
| Conforms with UKCA (Importer) | No     |
| Conforms with AS-I            | No     |
| ICAO Certification            | No     |
| Conforms with DNV             | No     |
| Conforms with RoHS CN         | No     |