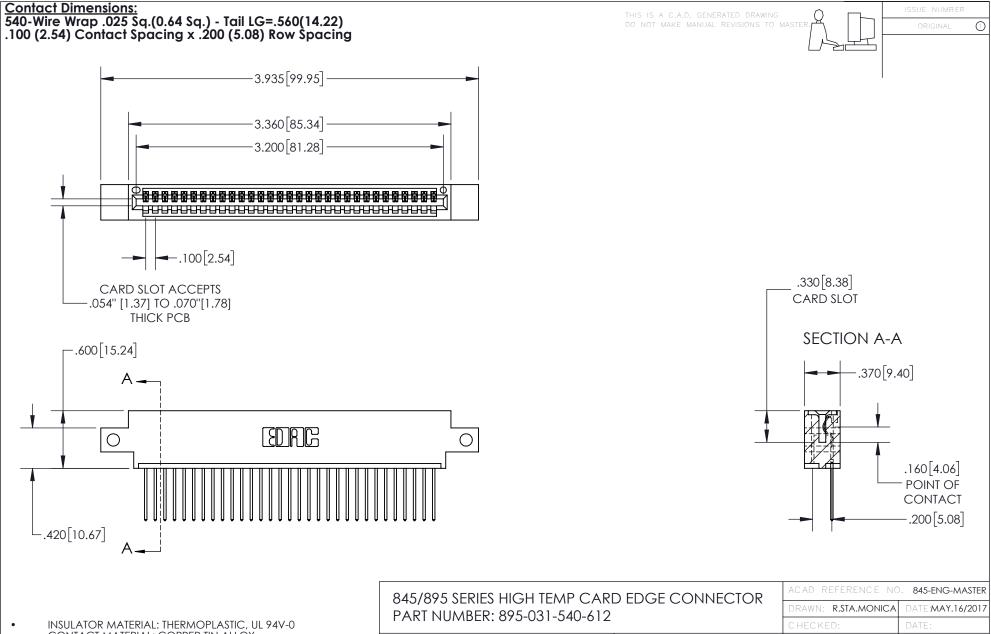

CONTACT MATERIAL; COPPER TIN ALLOY
CONTACT PLATING: GOLD ON THE MATING AREA, TIN PLATING
ON THE CONTACT TAILS, NICKEL UNDERPLATE

YOUR CONNECTION TO QUALITY & SERVICE

| ACAD ILLILINGE NO. 043-ENG-MASIER |                  |  |
|-----------------------------------|------------------|--|
| DRAWN: R.STA.MONICA               | DATE:MAY.16/2017 |  |
| CHECKED:                          | DATE:            |  |
| SCALE: 1:1                        | SHEET 1 OF 2     |  |
| DRAWING NUMBER                    | ISSUE            |  |
| 845 ENIC MASTER                   |                  |  |