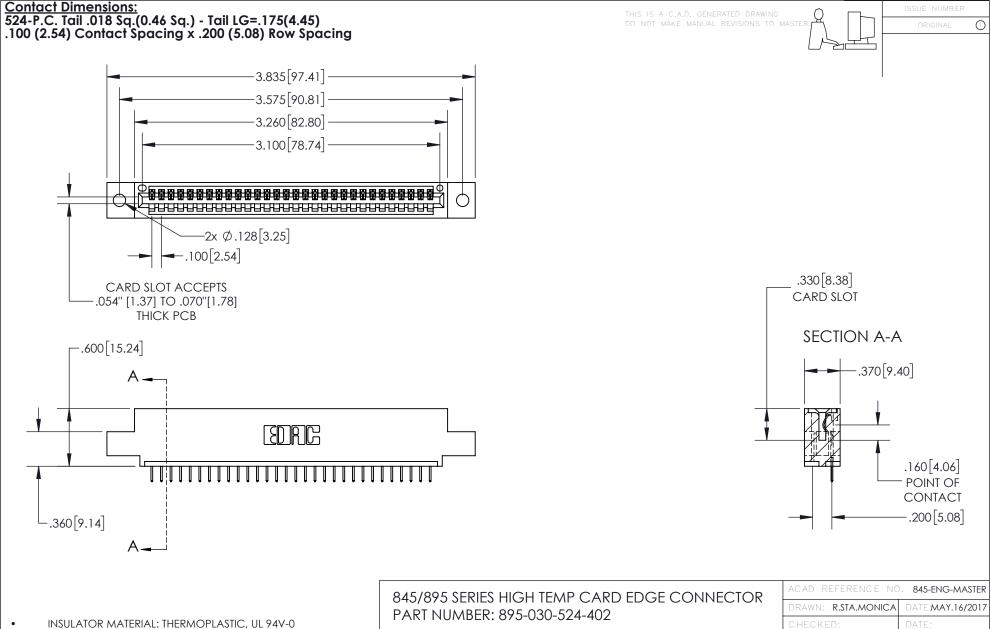

CONTACT MATERIAL; COPPER TIN ALLOY
CONTACT PLATING: GOLD ON THE MATING AREA, TIN PLATING
ON THE CONTACT TAILS, NICKEL UNDERPLATE

YOUR CONNECTION TO QUALITY & SERVICE

|   | ACAD REFERENCE NO   | 845-ENG-MASTER   |
|---|---------------------|------------------|
|   | DRAWN: R.STA.MONICA | DATE:MAY.16/2017 |
|   | CHECKED:            | DATE:            |
|   | SCALE: 1:1          | SHEET 1 OF 2     |
| 0 | DRAWING NUMBER      | ISSUE            |
|   | 845-ENG-MASTER      | 1                |







INSULATOR MATERIAL: THERMOPLASTIC POLYESTER, UL 94V-0 DAP MATERIAL AVAILABLE UPON REQUEST

**Contact Code 558** 

CONTACT MATERIAL; COPPER ALLOY CONTACT PLATING: GOLD ON THE MATING AREA, TIN PLATING ON THE CONTACT TAILS, NICKEL UNDERPLATE

## 845/895 SERIES HIGH TEMP CARD EDGE CONNECTOR CONTAC