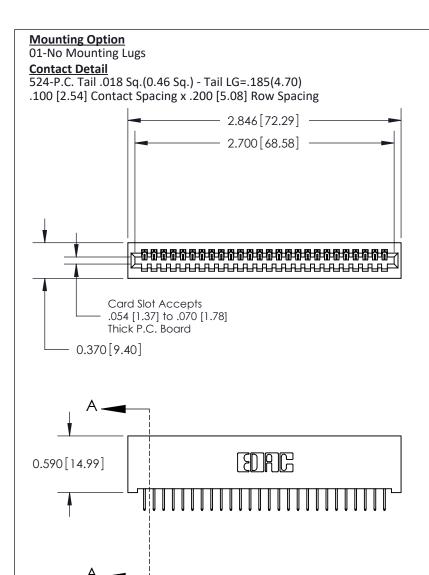

## **See Accompanying Pages for:**

- **Contact Bend Details**
- **Mounting Options**

| 842/892 Series High Temp Card Edge Connector |
|----------------------------------------------|
| Part Number: 892-026-524-101                 |