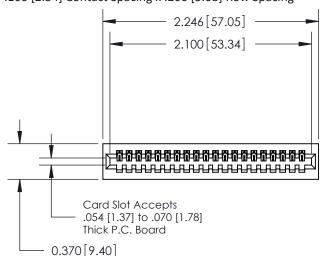

## **Contact Detail**

524-P.C. Tail .018 Sq.(0.46 Sq.) - Tail LG=.185(4.70) .100 [2.54] Contact Spacing x .200 [5.08] Row Spacing

## **See Accompanying Pages for:**

- **Contact Bend Details**
- **Mounting Options**

.240 [6.10] Point of Contact-

842/892 Series High Temp Card Edge Connector Part Number: 892-020-524-101

|   | ACAD REFERENCE NO | . 842 ENG MASTER |
|---|-------------------|------------------|
|   | DRAWN: J.LEE      | DATE: OCT. 06/09 |
|   | CHECKED:          | DATE:            |
|   | SCALE: NTS        | SHEET 1 OF 3     |
| ) | DRAWING NUMBER    | ISSUE            |