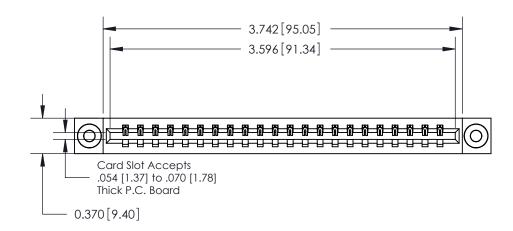

**Mounting Option** 

03-.116 (2.95) I.D. Floating Eyelets

## **Contact Detail**

540-Wire Wrap .025 Sq.(0.64 Sq.) - Tail LG=.560(14.22)

.156 [3.96] Contact Spacing x .200 [5.08] Row Spacing

THIS IS A C.A.D. GENERATED DRAWING DO NOT MAKE MANUAL REVISIONS TO MASTER.