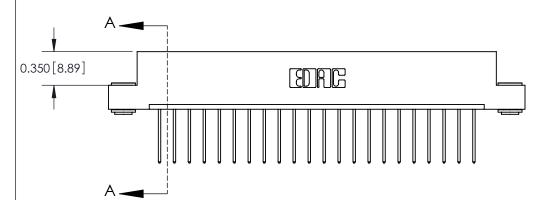

**Mounting Option** 

03-.116 (2.95) I.D. Floating Eyelets

## **Contact Detail**

540-Wire Wrap .025 Sq.(0.64 Sq.) - Tail LG=.560(14.22)

.156 [3.96] Contact Spacing x .200 [5.08] Row Spacing

THIS IS A C.A.D. GENERATED DRAWING DO NOT MAKE MANUAL REVISIONS TO MASTER.