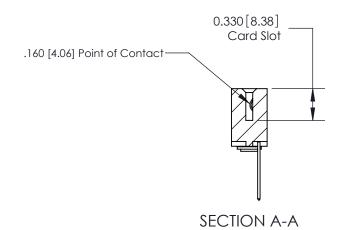

## **Contact Detail**

540-Wire Wrap .025 Sq.(0.64 Sq.) - Tail LG=.560(14.22)

.156 [3.96] Contact Spacing x .200 [5.08] Row Spacing

THIS IS A C.A.D. GENERATED DRAWING DO NOT MAKE MANUAL REVISIONS TO MASTER.