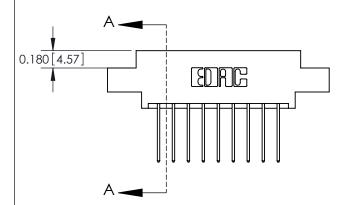

ISSUE NUMBER ORIGINAL

|                              | 0.330 [8.38]<br>Card Slot |
|------------------------------|---------------------------|
| .160 [4.06] Point of Contact |                           |
|                              |                           |
|                              |                           |
|                              | SECTION A-A               |