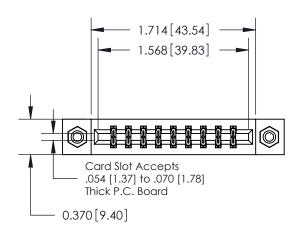

## **Mounting Option**

08-#4-40 Unified Threaded Inserts

## **Contact Detail**

540-Wire Wrap .025 Sq.(0.64 Sq.) - Tail LG=.560(14.22) .156 [3.96] Contact Spacing x .200 [5.08] Row Spacing

**See Accompanying Pages for:** 

**Contact Bend Details** 

THIS IS A C.A.D. GENERATED DRAWING DO NOT MAKE MANUAL REVISIONS TO MASTER.

837/887 Series High Temp Card Edge Connector Part Number: 887-018-540-808

**EDAC INC** TORONTO, ONTARIO CANADA

THESE DRAWINGS AND SPECIFICATIONS ARE THE PROPERTY OF EDAC INC.,AND SHALL NOT BE REPRODUCED, OR COPIED OR USED AS THE BASIS FOR THE MANUFACTURE OR SALE OF APPARATUS WITHOUT WRITTEN PERMISSION.