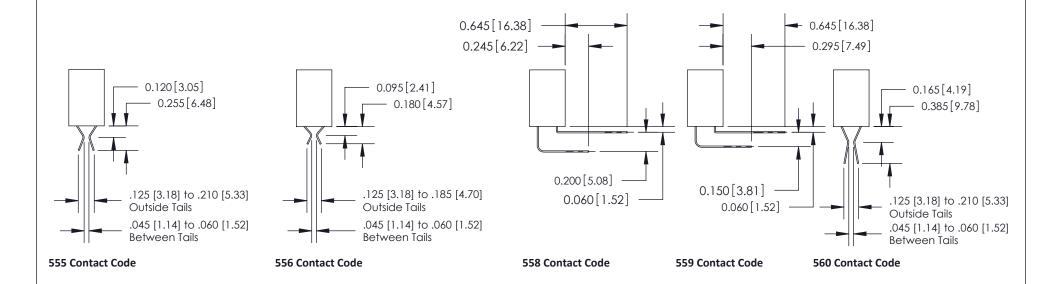

## **Contact Detail**

540-Wire Wrap .025 Sq.(0.64 Sq.) - Tail LG=.570(14.48) .100 [2.54] Contact Spacing x .200 [5.08] Row Spacing

**See Accompanying Pages for:** 

- **Contact Bend Details**
- **Mounting Options**

842 Assembly

THIS IS A C.A.D. GENERATED DRAWING DO NOT MAKE MANUAL REVISIONS TO MASTER.

ISSUE NUMBER

ORIGINAL

1

| 842/892 Series High Temp Card Edge Connector<br>Contact Bend Detail |                                                                                                                                                                                               | ACAD REFERENCE NO. 842 ENG MASTER |          |                         |  |
|---------------------------------------------------------------------|-----------------------------------------------------------------------------------------------------------------------------------------------------------------------------------------------|-----------------------------------|----------|-------------------------|--|
|                                                                     |                                                                                                                                                                                               | DRAWN: J.LEE                      | DATE: OC | DATE: <b>OCT. 06/09</b> |  |
|                                                                     |                                                                                                                                                                                               | CHECKED:                          | DATE:    | DATE:                   |  |
| EDAC INC                                                            | THESE DRAWINGS AND SPECIFICATIONS ARE THE PROPERTY OF EDAC INCAND SHALL NOT BE REPRODUCED,OR COPIED OR USED AS THE BASIS FOR THE MANUFACTURE OR SALE OF APPARATUS WITHOUT WRITTEN PERMISSION. | SCALE: NTS                        | SHEET    | 2 OF 3                  |  |
| TORONTO, ONTARIO                                                    |                                                                                                                                                                                               | DRAWING NUMBER                    | •        | ISSUE                   |  |
| YOUR CONNECTION TO QUALITY & SERVICE                                |                                                                                                                                                                                               | 842 Assemb                        | bly      | 1                       |  |