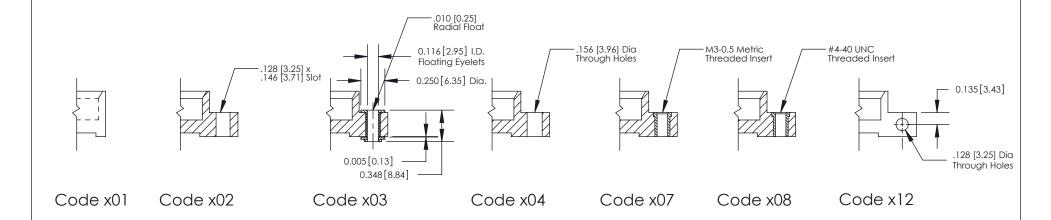

**Mounting Option** 

03-.116 (2.95) I.D. Floating Eyelets

THIS IS A C.A.D. GENERATED DRAWING DO NOT MAKE MANUAL REVISIONS TO MASTER

SSUE NUMBER

DRIGINAL

1

| 842/892 Series High Temp Card Edge Connector<br>Mounting Options |                                                                                                                                                                                                 | ACAD REFERENCE NO. 842 ENG MASTER |             |         |           |
|------------------------------------------------------------------|-------------------------------------------------------------------------------------------------------------------------------------------------------------------------------------------------|-----------------------------------|-------------|---------|-----------|
|                                                                  |                                                                                                                                                                                                 | DRAWN:                            | J.LEE       | DATE: O | CT. 06/09 |
|                                                                  |                                                                                                                                                                                                 | CHECKED:                          |             | DATE:   |           |
|                                                                  | THESE DRAWINGS AND SPECIFICATIONS ARE THE PROPERTY OF EDAC INC.,AND SHALL NOT BE REPRODUCED,OR COPIED OR USED AS THE BASIS FOR THE MANUFACTURE OR SALE OF APPARATUS WITHOUT WRITTEN PERMISSION. | SCALE:                            | NTS         | SHEET : | 3 OF 3    |
|                                                                  |                                                                                                                                                                                                 | DRAWING                           | NUMBER      |         | ISSUE     |
|                                                                  |                                                                                                                                                                                                 | 8                                 | 42 Assembly |         | 1         |