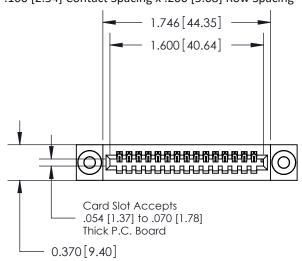

.240 [6.10] Point of Contact-

842/892 Series High Temp Card Edge Connector Part Number: 842-016-540-103

YOUR CONNECTION TO QUALITY & SERVICE

CANADA

842 ENG MASTER J.LEE DATE: OCT. 06/09 SHEET 1 OF 3

**SECTION A-A** 