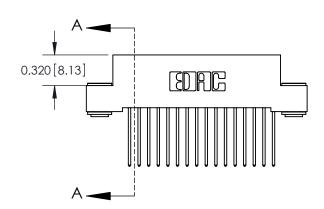

.240 [6.10] Point of Contact-

842/892 Series High Temp Card Edge Connector Part Number: 842-016-540-103

YOUR CONNECTION TO QUALITY & SERVICE

CANADA

842 ENG MASTER J.LEE DATE: OCT. 06/09 SHEET 1 OF 3

**SECTION A-A** 