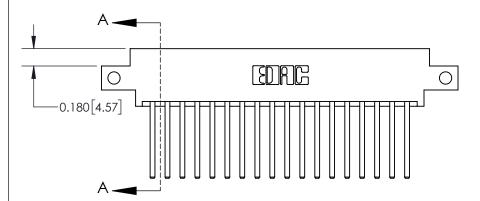

## **See Accompanying Page for:**

**Contact Bend Details** 

837/887 Series High Temp Card Edge Connector Part Number: 837-036-544-812

YOUR CONNECTION TO QUALITY & SERVICE

**EDAC INC** TORONTO, ONTARIO CANADA