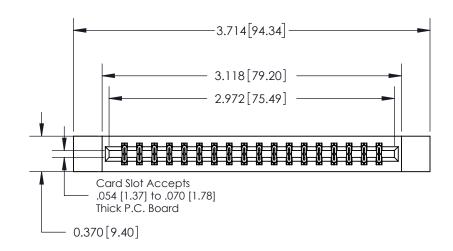

**Mounting Option** 

12-.128 (3.25) Dia. Side Mounting Holes

## **Contact Detail**

544-Wire Wrap .050x.025(1.27x0.64) - Tail LG=.750(19.05)

.156 [3.96] Contact Spacing x .200 [5.08] Row Spacing





THIS IS A C.A.D. GENERATED DRAWING DO NOT MAKE MANUAL REVISIONS TO MASTER.



ISSUE NUMBER ORIGINAL



## **See Accompanying Page for:**

**Contact Bend Details** 

837/887 Series High Temp Card Edge Connector Part Number: 837-036-544-812

YOUR CONNECTION TO QUALITY & SERVICE

**EDAC INC** TORONTO, ONTARIO CANADA

THESE DRAWINGS AND SPECIFICATIONS ARE THE PROPERTY OF EDAC INC.,AND SHALL NOT BE REPRODUCED, OR COPIED OR USED AS THE BASIS FOR THE MANUFACTURE OR SALE OF APPARATUS WITHOUT WRITTEN PERMISSION.

| ACAD REFERENCE NO. | 837 ENG MASTER   |  |  |
|--------------------|------------------|--|--|
| DRAWN: J.LEE       | DATE: OCT. 06/09 |  |  |
| CHECKED:           | DATE:            |  |  |
| SCALE: NTS         | SHEET 1 OF 2     |  |  |
| DRAWING NUMBER     | ISSUE            |  |