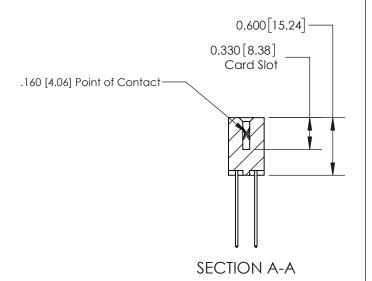

## **Contact Detail**

544-Wire Wrap .050x.025(1.27x0.64) - Tail LG=.750(19.05)

.156 [3.96] Contact Spacing x .200 [5.08] Row Spacing

THIS IS A C.A.D. GENERATED DRAWING DO NOT MAKE MANUAL REVISIONS TO MASTER.

ISSUE NUMBER

ORIGINAL

1

| 837/887 Series High Temp Card Edge Connector<br>Contact Bend Detail |                                                                                                                                    | ACAD REFERENCE NO. | 837 ENG MASTER   |               |
|---------------------------------------------------------------------|------------------------------------------------------------------------------------------------------------------------------------|--------------------|------------------|---------------|
|                                                                     |                                                                                                                                    | DRAWN: J.LEE       | DATE: OCT. 06/09 |               |
|                                                                     |                                                                                                                                    | CHECKED:           | DATE:            |               |
| EDAC INC                                                            | THESE DRAWINGS AND SPECIFICATIONS ARE THE PROPERTY OF EDAC INC.,AND SHALL NOT BE REPRODUCED,OR COPIED OR USED AS THE BASIS FOR THE | SCALE: NTS         | SHEET            | 2 <b>OF</b> 2 |
| TORONTO, ONTARIO CANADA                                             |                                                                                                                                    | DRAWING NUMBER     | •                | ISSUE         |
| YOUR CONNECTION TO QUALITY & SERVICE                                | MANUFACTURE OR SALE OF APPARATUS WITHOUT WRITTEN PERMISSION.                                                                       | 837 Assembly       |                  | 1             |