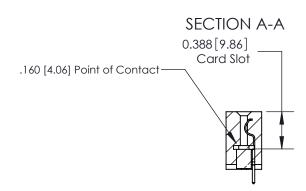

## **Contact Detail**

521-P.C. Tail .025 Sq.(0.64 Sq.) - Tail LG=.150(3.81)

.156 [3.96] Contact Spacing x .200 [5.08] Row Spacing

THIS IS A C.A.D. GENERATED DRAWING DO NOT MAKE MANUAL REVISIONS TO MASTER.

ORIGINAL

See Accompanying Page for:

- **Bend Detail**
- **Mounting Options**

833 Series High Temp Card Edge Connector Part Number: 833-023-521-107

**EDAC INC** TORONTO, ONTARIO CANADA

THESE DRAWINGS AND SPECIFICATIONS ARE THE PROPERTY OF EDAC INC.,AND SHALL NOT BE REPRODUCED, OR COPIED OR USED AS THE BASIS FOR THE MANUFACTURE OR SALE OF APPARATUS WITHOUT WRITTEN PERMISSION.