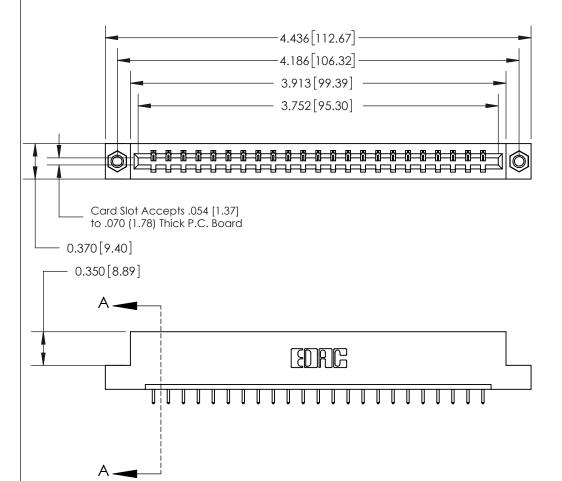

## **Contact Detail**

521-P.C. Tail .025 Sq.(0.64 Sq.) - Tail LG=.150(3.81)

.156 [3.96] Contact Spacing x .200 [5.08] Row Spacing

THIS IS A C.A.D. GENERATED DRAWING DO NOT MAKE MANUAL REVISIONS TO MASTER.

ORIGINAL

See Accompanying Page for:

- **Bend Detail**
- **Mounting Options**

833 Series High Temp Card Edge Connector Part Number: 833-023-521-107

**EDAC INC** TORONTO, ONTARIO CANADA

THESE DRAWINGS AND SPECIFICATIONS ARE THE PROPERTY OF EDAC INC.,AND SHALL NOT BE REPRODUCED, OR COPIED OR USED AS THE BASIS FOR THE MANUFACTURE OR SALE OF APPARATUS WITHOUT WRITTEN PERMISSION.